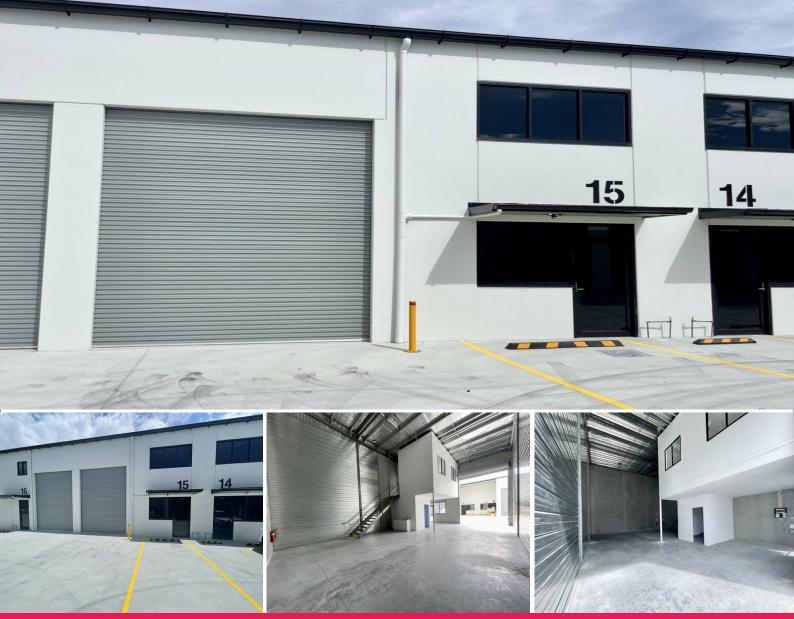

## Unit 15/23-25 Lake Road, Tuggerah NSW 2259

## Amazing Brand New Unit!!!

Be quick to secure this beauty.

Units in Tuggerah are becoming increasingly harder to source due to the popularity of the area and the amazing amenity on offer.

Approximately 147m2 total area, consisting of 116m2 on the ground with a 31m2 mezzanine office. The property also boasts excellent height, a high and wide roller door, onsite parking, plus the security of a fenced and gated complex.

- Zoned E3 Productivity Support.
- Perfect for an owner occupier or investor.

- Close proximity to the M1 Motorway, Tuggerah Train Station, Tuggerah Super Centre and Westfield Shopping Centre

Industrial FOR SALE