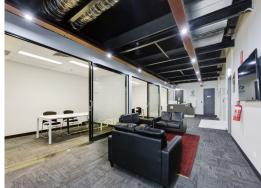

## **Superb Commercial Office Space**

- ? Whole floor commercial office space Blue Ribbon Location sensational value
- ? Parramatta: 455m2 whole floor (can potentially be sub-divided)
- ? Parking for 8 cars under cover security parking
- ? Secure lift access
- ? Well-presented foyer and reception area
- ? All furniture included in the rental
- ? High quality glass partitions plus large open plan work space
- ? Work stations in place and included
- ? Huge boardroom or specialised training space
- ? Excellent premium presentation throughout
- ? Extremely convenient and sought after commercial precinct
- ? Flexible lease terms on offer
- ? Stylish space which w