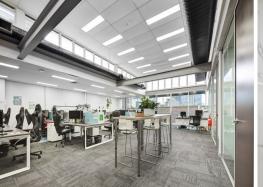

## **Superb Commercial Office Space**

- ? Whole floor commercial office space Blue Ribbon Location sensational value
- ? Parramatta: 455m2 whole floor (can potentially be sub-divided)
- ? Parking for 8 cars under cover security parking
- ? Secure lift access
- ? Well-presented foyer and reception area
- ? All furniture included in the rental
- ? High quality glass partitions plus large open plan work space
- ? Work stations in place and included
- ? Huge boardroom or specialised training space
- ? Excellent premium presentation throughout
- ? Extremely convenient and sought after commercial precinct
- ? Flexible lease terms on offer
- ? Stylish space which w