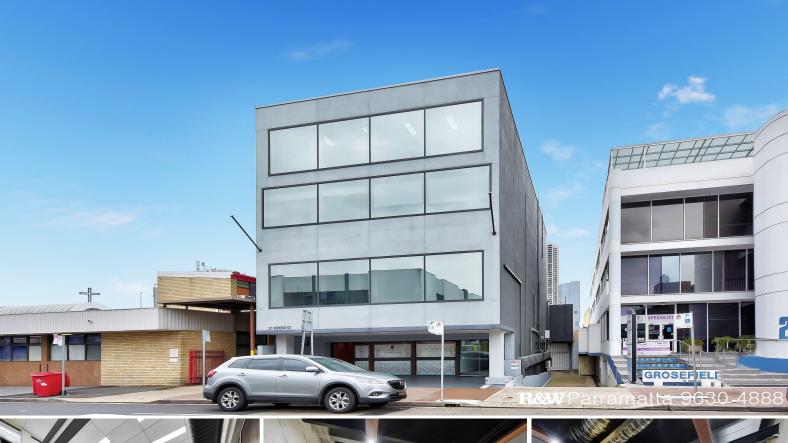

## , Parramatta NSW 2150

## **Superb Commercial Office Space**

- ? Whole floor commercial office space Blue Ribbon Location sensational value
- ? Parramatta: 455m2 whole floor (can potentially be sub-divided)
- ? Parking for 8 cars under cover security parking
- ? Secure lift access
- ? Well-presented foyer and reception area
- ? All furniture included in the rental
- ? High quality glass partitions plus large open plan work space
- ? Work stations in place and included
- ? Huge boardroom or specialised training space
- ? Excellent premium presentation throughout
- ? Extremely convenient and sought after commercial precinct
- ? Flexible lease terms on offer
- ? Stylish space which w

Offices

FOR LEASE

Contact Agent

455sqm

Richardson&Wrench
Parramatta