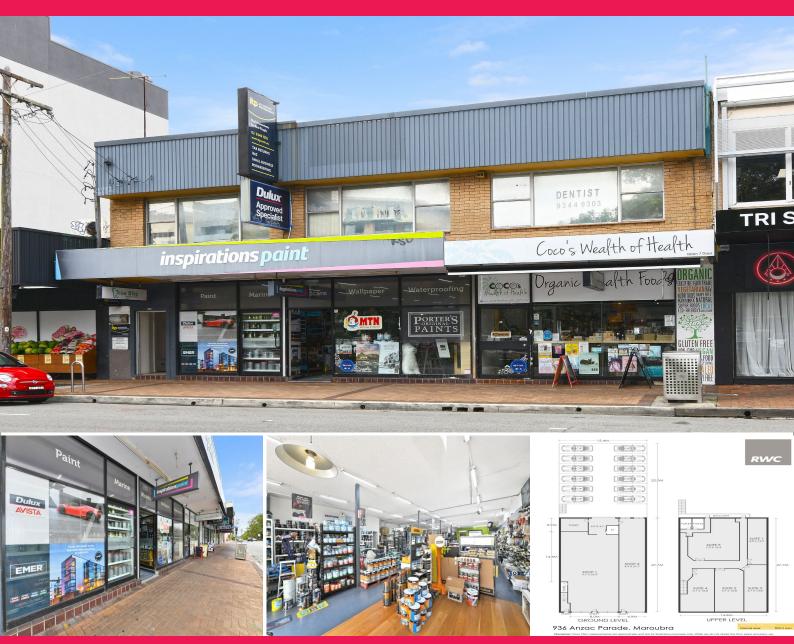

## Ray White.

Shop 1/936 Anzac Parade, Maroubra NSW 2035

## Large Prime Retail Shop/Showroom in a Great Location

Positioned in the heart of busy Maroubra Junction shopping strip, directly opposite council car park is this retail/showroom with huge street exposure.

This large retail shop/showroom comprises ground floor space 245sqm approx, parking for 6 cars via rear lane access, double frontage and excellent passing trade.

This property is very versatile and would be suitable for a variety of businesses, including retailers and professionals. Great potential and ready to create an exciting opportunity.

Retail
FOR LEASE
\$650/sqm Net + Outgoings + GST
235sqm