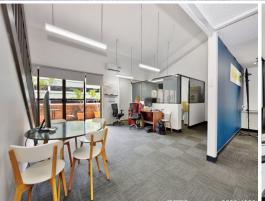

## UNIQUE COMMERCIAL OFFICE SPACE OPPORTUNITY - CENTRAL CBD HUB

- ? 170m2 approx. over 2 levels extremely well appointed and well-presented office space with new carpets and new lighting
- ? Air conditioned throughout
- ? Male / female amenities and 2 kitchenettes
- ? Large break out balcony facing North
- ? Directly opposite the Westfields carpark Aird Street entrance
- ? Abundance of natural light throughout
- ? 4 under cover security car spaces
- ? Upstairs / downstairs office configuration
- ? Open plan layout with several enclosed offices and reception area
- ? Established long term tenant in place
- ? Potentially equally s