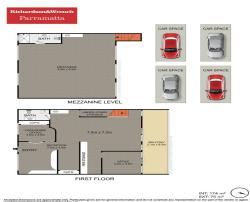

## UNIQUE COMMERCIAL OFFICE SPACE OPPORTUNITY - CENTRAL CBD HUB

- ? 170m2 approx. over 2 levels extremely well appointed and well-presented office space with new carpets and new lighting
- ? Air conditioned throughout
- ? Male / female amenities and 2 kitchenettes
- ? Large break out balcony facing North
- ? Directly opposite the Westfields carpark Aird Street entrance
- ? Abundance of natural light throughout
- ? 4 under cover security car spaces
- ? Upstairs / downstairs office configuration
- ? Open plan layout with several enclosed offices and reception area
- ? Established long term tenant in place
- ? Potentially equally s

Offices

FOR SALE

Contact Agent

170sqm

Richardson&Wrench
Parramatta