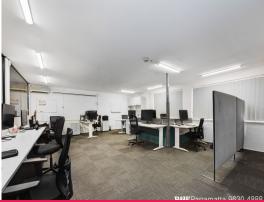

## UNIQUE COMMERCIAL OFFICE SPACE OPPORTUNITY - CENTRAL CBD HUB

- ? 170m2 approx. over 2 levels extremely well appointed and well-presented office space with new carpets and new lighting
- ? Air conditioned throughout
- ? Male / female amenities and 2 kitchenettes
- ? Large break out balcony facing North
- ? Directly opposite the Westfields carpark Aird Street entrance
- ? Abundance of natural light throughout
- ? 4 under cover security car spaces
- ? Upstairs / downstairs office configuration
- ? Open plan layout with several enclosed offices and reception area
- ? Established long term tenant in place
- ? Potentially equally s