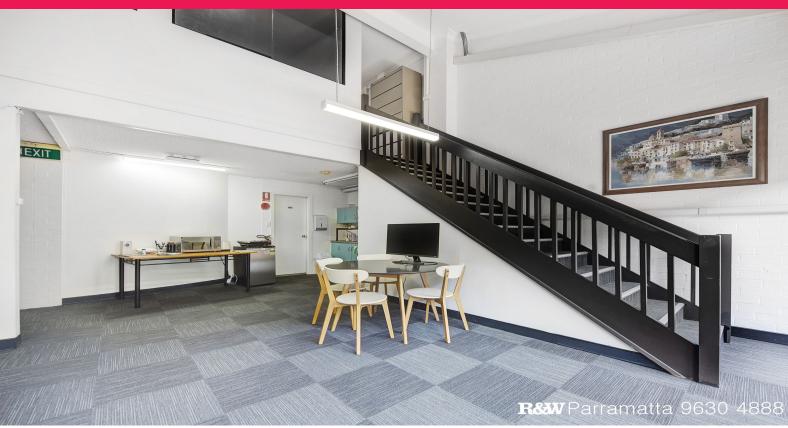

## UNIQUE COMMERCIAL OFFICE SPACE OPPORTUNITY - CENTRAL CBD HUB

- ? 170m2 approx. over 2 levels extremely well appointed and well-presented office space with new carpets and new lighting
- ? Air conditioned throughout
- ? Male / female amenities and 2 kitchenettes
- ? Large break out balcony facing North
- ? Directly opposite the Westfields carpark Aird Street entrance
- ? Abundance of natural light throughout
- ? 4 under cover security car spaces
- ? Upstairs / downstairs office configuration
- ? Open plan layout with several enclosed offices and reception area
- ? Established long term tenant in place
- ? Potentially equally s