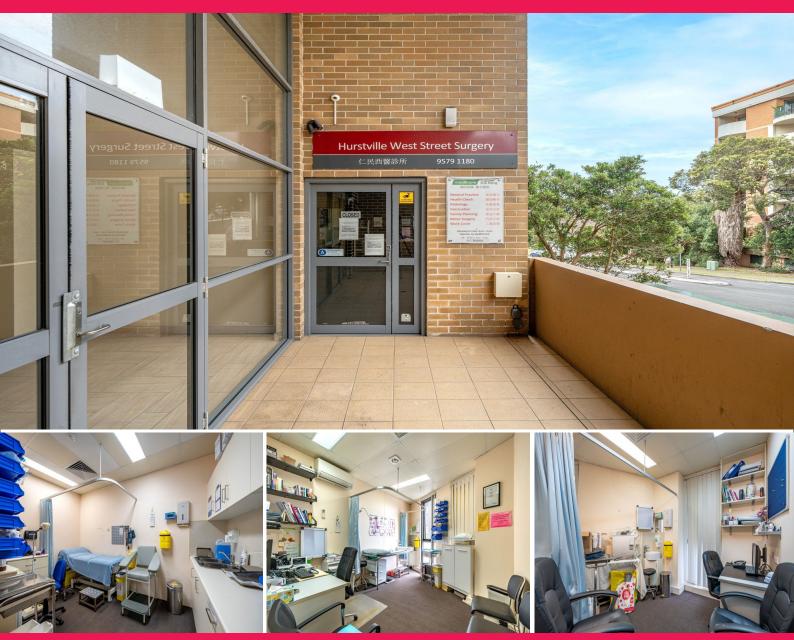

## **Medical Fitout - Disabled Access - 4 Consulting Rooms**

Gunning Real Estate is pleased to present this ground floor shop with medical centre fitout.

The building has disabled access to the shop via a ramp. Patients can be easily dropped off right in front of the property or on the adjacent laneway (Empress Lane).

#### LAYOUT:

Reception and waiting area + Own internal kitchen + Own internal toilet + 4 consulting rooms