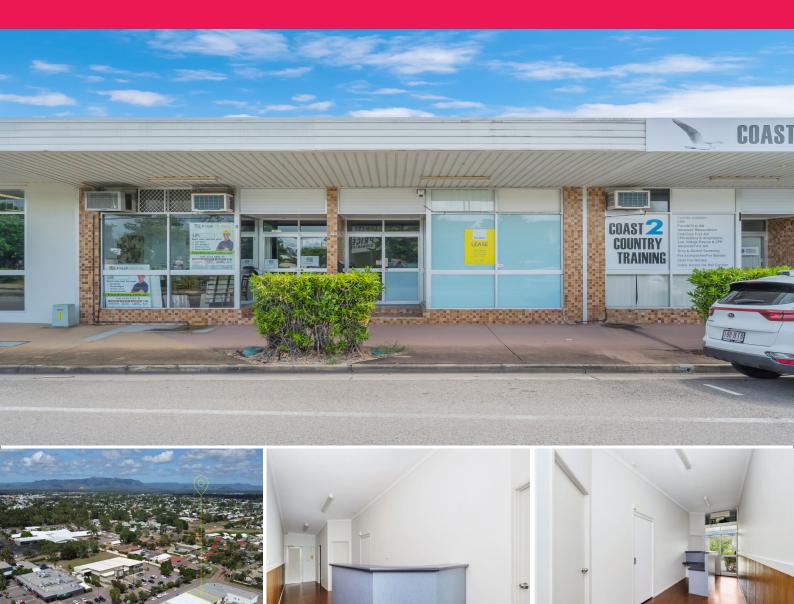

2/19 Tavern Street, Kirwan QLD 4817

## **Well Presented Tavern Street Tenancy**

Located in close proximity to BP fuel service station, Kirwan Tavern and Dan Murphy's this property has excellent exposure to a wide range of potential customers.

The 70m2 tenancy features:

- ? Fully air-conditioned
- ? Currently utilised as medical consulting rooms
- ? Three separate private consult rooms, 2 with sinks
- ? Separate kitchen
- ? On-site parking at the rear with ambulance bay
- ? Exposure to Tavern Street