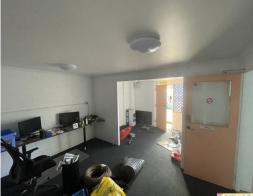

## **Affordable Renting!**

- Well appointed 160 sqm office/warehouse
- Incorporates 20 sqm office & 140 sqm warehouse
- Prime central Geebung location
- 3 phase power and roof insulation
- Priced to lease at \$29,500 p.a + outs + GST

Budget warehousing solution located in the heart of Geebung. Comprised of 20sqm of office and 140sqm of clearspan warehouse. This industrial unit presents a fleeting opportunity for service trades and storage needs.