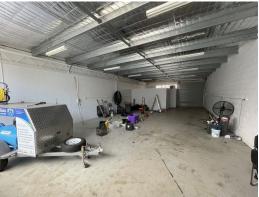

Budget warehousing solution located in the heart of Geebung. Comprised of 20sqm of office and 140sqm of clearspan warehouse. This industrial unit presents a fleeting opportunity for service trades and storage needs.