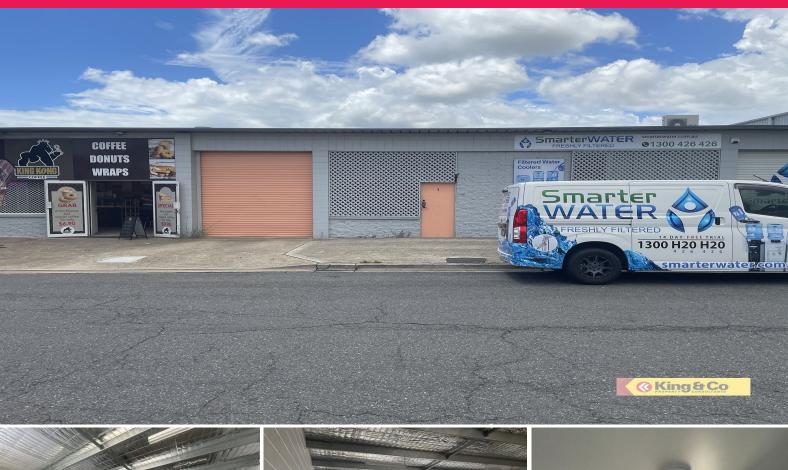

## 3/7 Basalt Street, Geebung QLD 4034

Budget warehousing solution located in the heart of Geebung. Comprised of 20sqm of office and 140sqm of clearspan warehouse. This industrial unit presents a fleeting opportunity for service trades and storage needs.

For additional information or to organise an inspection please contact exclusive agents.

Industrial FOR LEASE Contact Agent 160sqm