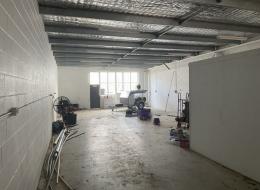

Budget warehousing solution located in the heart of Geebung. Comprised of 20sqm of office and 140sqm of clearspan warehouse. This industrial unit presents a fleeting opportunity for service trades and storage needs.