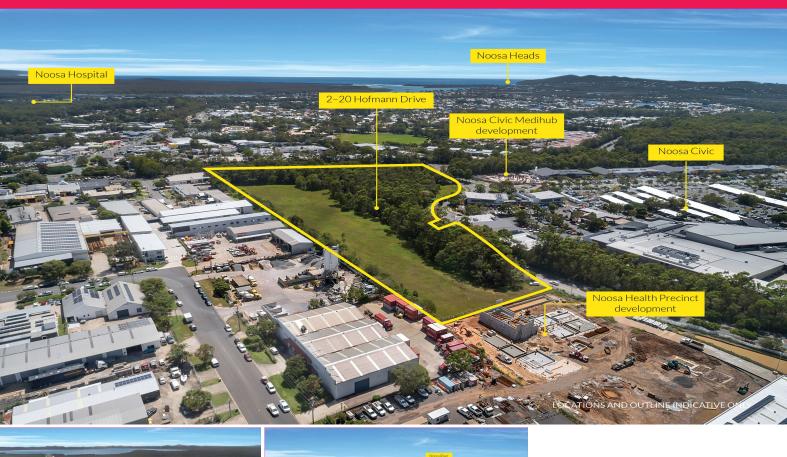

## The Last Major Land Holding in Noosa!

Josh Harris and David Brinkley from RWC Noosa & Sunshine Coast are thrilled to present 2-20 Hofmann Drive, Noosaville to the market for sale.

With land in Noosa at an absolute premium this property, adjacent to the Noosa Civic Shopping centre, spanning 35,760m2\* and with over 300m\* of street frontage along Hofmann Drive, is one of the best development opportunities Noosa has to offer.

The dual access property comprises 2 lots, providing zoning within the Showroom and Business Park precincts, allowing developers to expand on the already bustling precinct.\*\*

PROPERTY FEATURES

? Large greenfield 35,760m?\* I