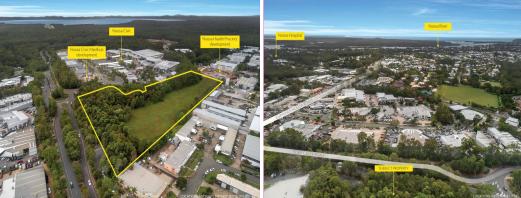

## The Last Major Land Holding in Noosa!

Josh Harris and David Brinkley from RWC Noosa & Sunshine Coast are thrilled to present 2-20 Hofmann Drive, Noosaville to the market for sale.

With land in Noosa at an absolute premium this property, adjacent to the Noosa Civic Shopping centre, spanning 35,760m2\* and with over 300m\* of street frontage along Hofmann Drive, is one of the best development opportunities Noosa has to offer.

The dual access property comprises 2 lots, providing zoning within the Showroom and Business Park precincts, allowing developers to expand on the already bustling precinct.\*\*

PROPERTY FEATURES

? Large greenfield 35,760m?\* I