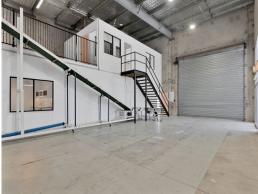

## **Square Format Solar Powered Warehouse**

Tracey Ryan from RWC Noosa & Sunshine Coast is pleased to present Unit 3/84-86 Link Crescent, Coolum Beach to the market for sale.

Situated in a fully fenced 4 unit tilt slab complex, this modern warehouse has many additional features such as large solar system, an air-conditioned reception area and mezzanine offices.

#### PROPERTY FEATURES

- ? 268m?\* warehouse/reception area
- ? 50m?\* air-conditione

Industrial FOR SALE

318sqm