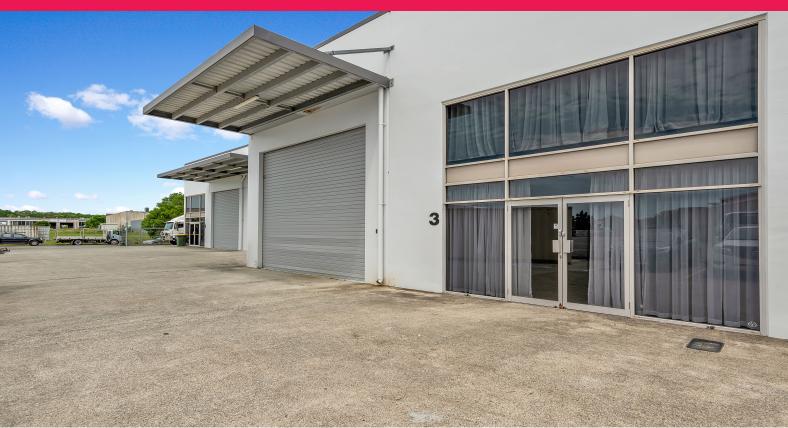

### **Square Format Solar Powered Warehouse**

Tracey Ryan from RWC Noosa & Sunshine Coast is pleased to present Unit 3/84-86 Link Crescent, Coolum Beach to the market for sale.

Situated in a fully fenced 4 unit tilt slab complex, this modern warehouse has many additional features such as large solar system, an air-conditioned reception area and mezzanine offices.

The amenities are high quality with separate male and female bathrooms and a generous kitchenette.

PROPERTY FEATURES

? 268m?\* warehouse/rec

Industrial FOR LEASE \$63,000pa + outgoings + GST 318sqm