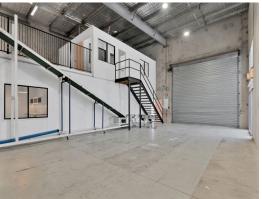

### **Square Format Solar Powered Warehouse**

Tracey Ryan from RWC Noosa & Sunshine Coast is pleased to present Unit 3/84-86 Link Crescent, Coolum Beach to the market for sale.

Situated in a fully fenced 4 unit tilt slab complex, this modern warehouse has many additional features such as large solar system, an air-conditioned reception area and mezzanine offices.

The amenities are high quality with separate male and female bathrooms and a generous kitchenette.

PROPERTY FEATURES

? 268m?\* warehouse/rec

Industrial FOR LEASE \$63,000pa + outgoings + GST 318sqm