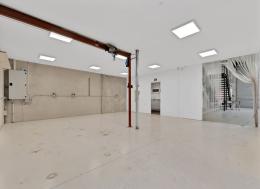

### **Square Format Solar Powered Warehouse**

Tracey Ryan from RWC Noosa & Sunshine Coast is pleased to present Unit 3/84-86 Link Crescent, Coolum Beach to the market for sale.

Situated in a fully fenced 4 unit tilt slab complex, this modern warehouse has many additional features such as large solar system, an air-conditioned reception area and mezzanine offices.

The amenities are high quality with separate male and female bathrooms and a generous kitchenette.

PROPERTY FEATURES

? 268m?\* warehouse/rec

Industrial FOR LEASE \$63,000pa + outgoings + GST 318sqm