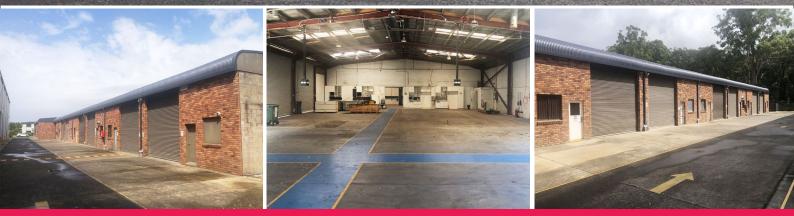

## SHORT TERM WAREHOUSE SPACE

This freestanding masonry warehouse has four (4) separate zones. It is accessed via eight (8) high clearance roller doors and is available to lease until 10 October 2025.

Additional key features include;

- Approx. 1,400sqm
- Brand new insulated metal roof
- LED lighting, three (3) phase power, data cabling
- Great signage opportunities
- On-site parking
- Good truck access
- Convenient highway access
- Centrally located bet