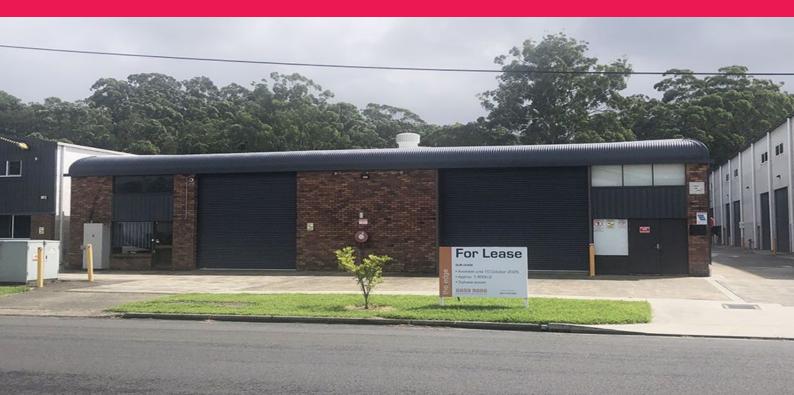

## 10 Hi Tech Drive, Toormina NSW 2452

## SHORT TERM WAREHOUSE SPACE

This freestanding masonry warehouse has four (4) separate zones. It is accessed via eight (8) high clearance roller doors and is available to lease until 10 October 2025.

Additional key features include;

- Approx. 1,400sqm
- Brand new insulated metal roof
- LED lighting, three (3) phase power, data cabling
- Great signage opportunities
- On-site parking
- Good truck access
- Convenient highway access
- Centrally located bet

Industrial FOR LEASE \$115,000 pa (+GST)\* 1400sqm

Denis Gleeson 0417 414 033 denis@theedgecommercial.com.au,a+2605