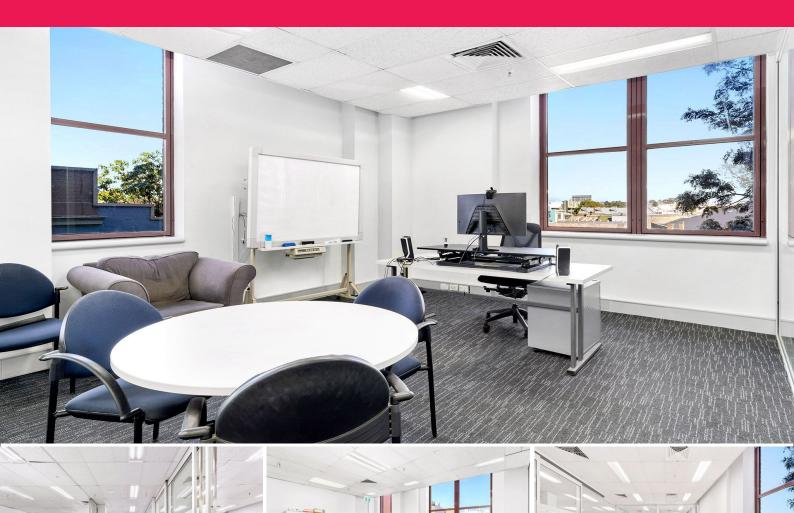

## Camperdown's Finest Plug & Play!

6-10 Mallett Street is a landmark warehouse conversion, prominently positioned in a vibrant pocket of Camperdown. Home to Matty & Johns iconic hole in the wall cafe, the building also features a ground floor car park, with 4 upper floors of creative office space. The building has undergone significant refurbishment over the last decade, with secure lobby access and 2 lifts.

Features include:

- Bright corner office spanning 199 sqm
- Original timber windows with great light on 2 sides
- Existing quality fit-out including executive office, 10 person conference room and 8 person boardroom
- Secure basement parking available
- On-site cafe with gre