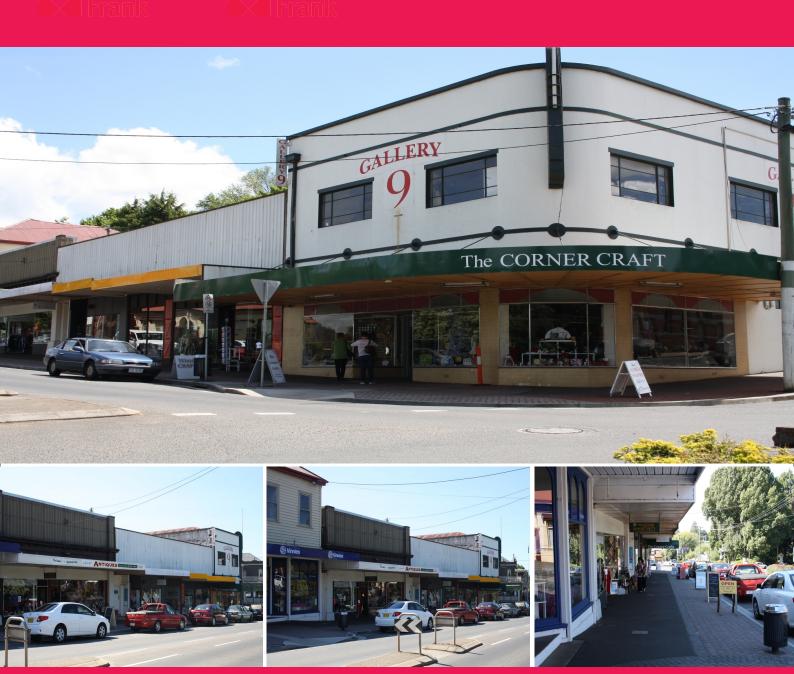

## 5 - 17 Emu Bay Road, Deloraine TAS 7304

## "Gateway to Deloraine"

??? The property has remained in the current Owners family for over 100 years, having had mixed uses over the period.

??? The property is strategically located on the Emu Bay Road roundabout, being a prominent location, crossing the bridge into Deloraine.

??? Present configuration comprises: 8 retail shops, 3 separate commercial suites, 2 vacant undeveloped store areas and a residential flat.

For Sale by Expression

Retail FOR SALE

1sqm

Robert Dixon +61 408 134 025 rob.dixon@au.knightfrank.com