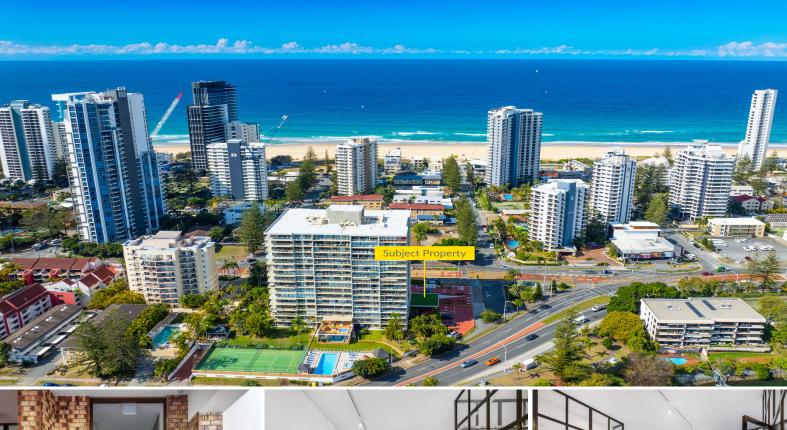

## Ray White.

143a/33 Thornton Street, Surfers Paradise QLD 4217

## Office Space bordering Broadbeach & Surfers Paradise - Entry-Level Sale or Lease

Key features include:

- ? Vacant 96m2\* professional office suite
- ? Provides private amenities + internal kitchenette
- ? Totalling 16 visitor car parks + off street parking
- ? 5 x split system air conditioners throughout
- ? Features high ceilings throughout
- ? Boasts high-end polished concrete floors
- ? Enjoys an abundance of natural light
- ? Fully air-conditioned throughout
- ? Features a storage/backroom
- ? Low Body Corporate fe

Offices

FOR SALE

Lease for Only \$25,000 or Buy for \$425,000 + GST 96sqm