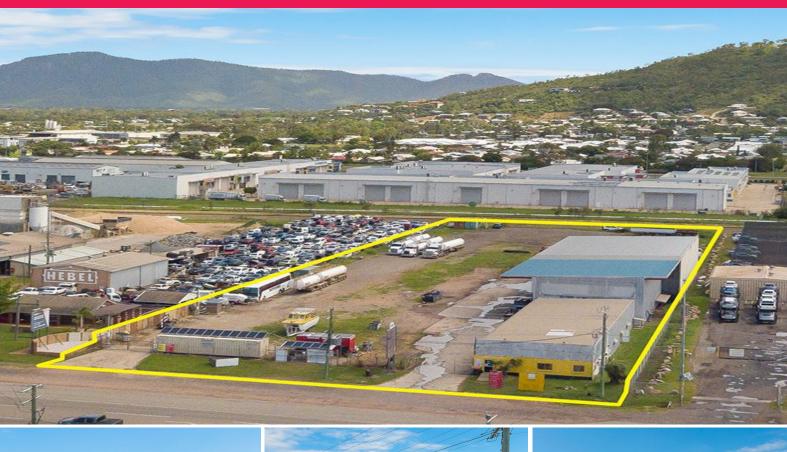

586-590 Ingham Road, Mount Louisa QLD 4814

## HIgh powered Ingham Road workshop with large hardstand

This is a rare opportunity to secure a stand-alone Ingham Road industrial workshop with a large secure hardstand area.

Features include:

- Land area of 5,122 sqm
- Additional 5,000 sqm of land also available
- Workshop area of 1,500 sqm, including small office suite
- 6-metre high roller doors
- Easy access for heavy vehicles
- 5-tonne overhead gantry crane with 6.5 metres clearance under the hook
- 700+ amps per phase power supply
- Absolute Ingham Road frontage