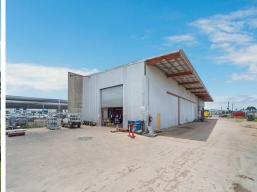

## HIgh powered Ingham Road workshop with large hardstand

This is a rare opportunity to secure a stand-alone Ingham Road industrial workshop with a large secure hardstand area.

Features include:

- Land area of 5,122 sqm
- Additional 5,000 sqm of land also available
- Workshop area of 1,500 sqm, including small office suite
- 6-metre high roller doors
- Easy access for heavy vehicles
- 5-tonne overhead gantry crane with 6.5 metres clearance under the hook
- 700+ amps per phase power supply
- Absolute Ingham Road frontage