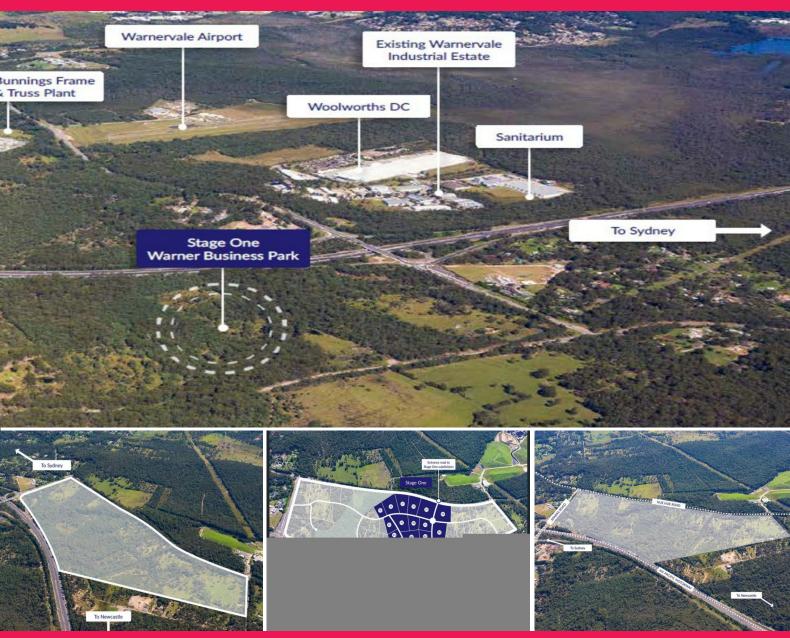

## **THE Next Big Thing!!**

Don't let this golden opportunity pass you by!

Located within the Warner Business Park, The Central Coast premium industrial estate and strategically positioned along the M1 motorway between Sydney & Newcastle.

Endless potential for owner occupiers or developers to construct the business premises of your dreams or your next development project.

Two lots available: Lot 117 is approximately 11,600m2 Lot 118 is approximately 10,700m2