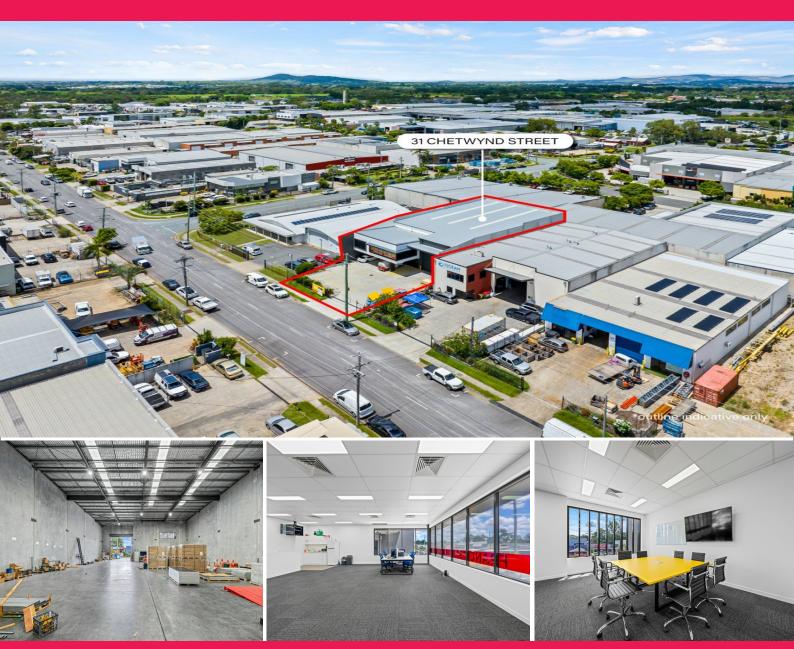

## LJ Hooker Commercial

31 Chetwynd Street, Loganholme QLD 4129

## 744sqm Premium Standalone Warehouse/Office In Top Location On 1,024sqm

- \* Direct Semi Access with 40ft Container Drop next to Roller door
- \* Electric roller door (6.3m wide & 5.5m high) & Electric gate
- \* Concrete Tilt construction with 9 metre clearance warehouse
- \* Tilt panel between office & warehouse
- \* Air-conditioned entry area / reception area
- \* Ducted air-conditioning with 2.9 metre clearance upstairs office
- \* 8 Allotted car parks onsite (4 x undercover)
- \* Great Industrial Estate, easy access to M1/Pacific Highway
- \* 30 mins to Gold Coast & 20 mins to Brisbane CBD

AVAILABLE SPACE: 744 sqm

Industrial

FOR LEASE

Contact Exclusive Agent Bruce Webster

744sqm

**Bruce Webster** 

0408 551 858

bwebster@ljhbrisbane.com.au