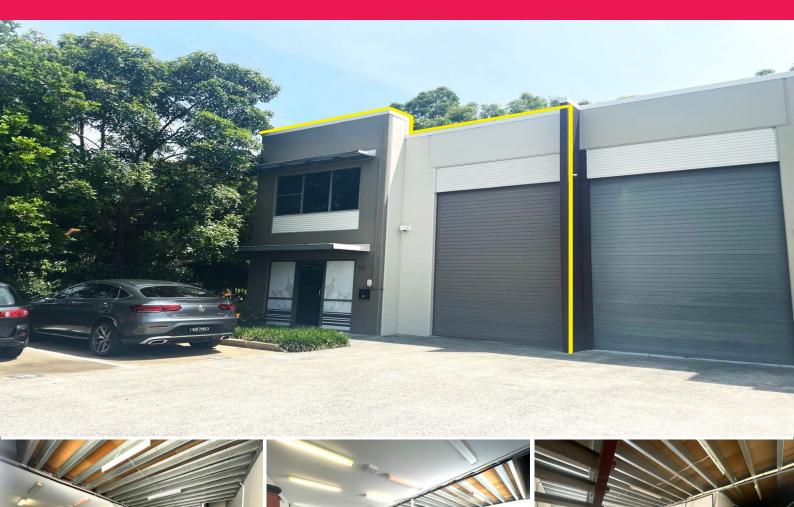

## TILT PANEL OFFICE WAREHOUSE IN MODERN COMPLEX

- ? Total area 174sqm
- ? New carpets being installed
- ? Offices split over 2 levels 100sqm
- ? Warehouse area 74sqm
- ? Air-conditioned throughout
- ? Electric container height roller door
- ? Security alarm system
- ? Downstairs kitchenette and disabled toilet
- ? Kitchen with meals area on first floor
- ? 2 Allocated carparks out front of unit
- ? Small courtyard area out the back of the unit
- ? Easy truck access
- ? Ample on-site visitor parking
- ? Neat modern complex o

Industrial

FOR LEASE

174sqm