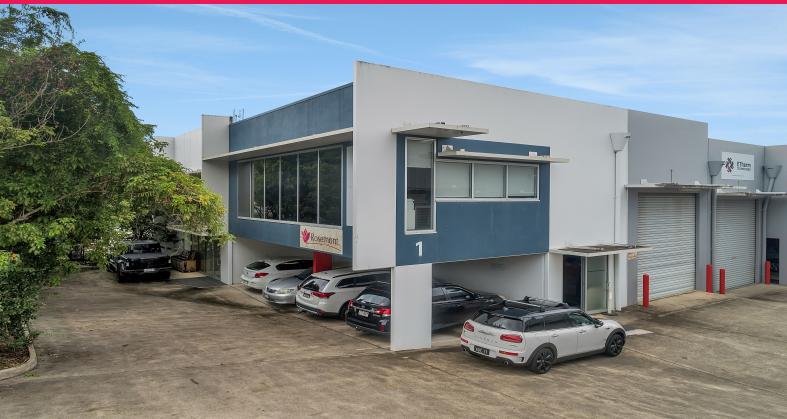

# Ray White.

1/42 Owen Creek Road, Forest Glen QLD 4556

## **Road Front Industrial - Occupy or Invest**

Sam Raines and Tracey Ryan from RWC Noosa & Sunshine Coast are pleased to present 1/42 Owen Creek Road, Forest Glen to the market for sale.

This well-presented industrial building will be sold as a going concern, with leases in place all having final lease expiries in August 2024. The building is leased to a number of tenants, currently returning approximately \$83,062.68 per annum + outgoings + GST.

### PROPERTY FEATURES:

- ? 392m?\* total building area
- ? Sold as a going concern
- ? Currently returning

Industrial

FOR SALE

Price by Negotiation

392sqm