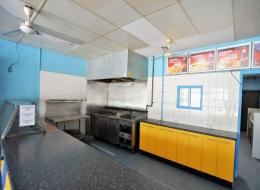

## TAKE-AWAY / FAST FOOD OUTLET

- ? Total area 79sqm
- ? Fully fitted cafe
- ? Walk in cold room & freezer
- ? 2 Rangehood / extraction canopies
- ? Deep fryers and flat grills
- ? Large hot box display cabinet
- ? Close to childcare centres and local schools
- ? Great signage available to passing traffic
- ? Central location close to Logan Motorway
- ? Ample on-site parking of up to 80 + cars