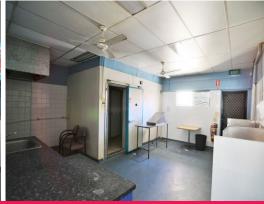

## TAKE-AWAY / FAST FOOD OUTLET

- ? Total area 79sqm
- ? Fully fitted cafe
- ? Walk in cold room & freezer
- ? 2 Rangehood / extraction canopies
- ? Deep fryers and flat grills
- ? Large hot box display cabinet
- ? Close to childcare centres and local schools
- ? Great signage available to passing traffic
- ? Central location close to Logan Motorway
- ? Ample on-site parking of up to 80 + cars