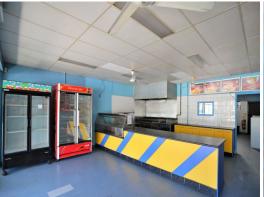

## TAKE-AWAY / FAST FOOD OUTLET

- ? Total area 79sqm
- ? Fully fitted cafe
- ? Walk in cold room & freezer
- ? 2 Rangehood / extraction canopies
- ? Deep fryers and flat grills
- ? Large hot box display cabinet
- ? Close to childcare centres and local schools
- ? Great signage available to passing traffic
- ? Central location close to Logan Motorway
- ? Ample on-site parking of up to 80 + cars