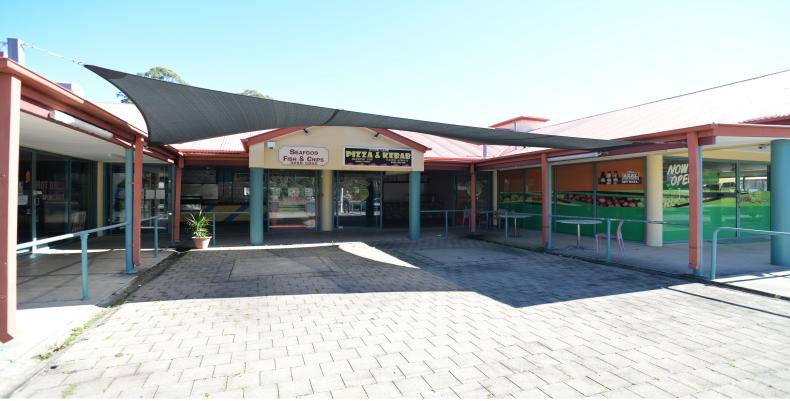

## TAKE-AWAY / FAST FOOD OUTLET

- ? Total area 79sqm
- ? Fully fitted cafe
- ? Walk in cold room & freezer
- ? 2 Rangehood / extraction canopies
- ? Deep fryers and flat grills
- ? Large hot box display cabinet
- ? Close to childcare centres and local schools
- ? Great signage available to passing traffic
- ? Central location close to Logan Motorway
- ? Ample on-site parking of up to 80 + cars

Kingston is located with the Brisbane Region approximately 22 kilometres southeast of the CBD. Kingston is a predominantly residential suburb, with a low mix of industrial, commercial, and retail areas.

Retail

FOR LEASE

\$26,000 PA Net + GST + Outgoings

79sqm