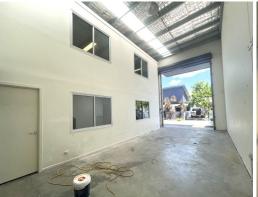

## **TILT PANEL WAREHOUSE & OFFICE IN MODERN COMPLEX**

- ? Total area 178sqm
- ? New carpets being installed
- ? Offices split over 2 levels 111sqm
- ? Warehouse area 67sqm
- ? Air-conditioned throughout
- ? Electric container height roller door
- ? Own amenities with shower
- ? Kitchenette
- ? Onsite parking
- ? Shared onsite gazebo with BBQ facilities for common use
- ? Signage opportunity
- ? Secure complex with separate entry and exit gates
- ? After hours access with code entry
- ? Zoned Medium Impact