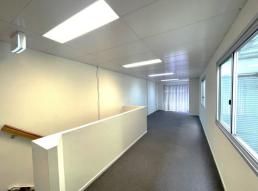

## **TILT PANEL WAREHOUSE & OFFICE IN MODERN COMPLEX**

- ? Total area 178sqm
- ? New carpets being installed
- ? Offices split over 2 levels 111sqm
- ? Warehouse area 67sqm
- ? Air-conditioned throughout
- ? Electric container height roller door
- ? Own amenities with shower
- ? Kitchenette
- ? Onsite parking
- ? Shared onsite gazebo with BBQ facilities for common use
- ? Signage opportunity
- ? Secure complex with separate entry and exit gates
- ? After hours access with code entry
- ? Zoned Medium Impact