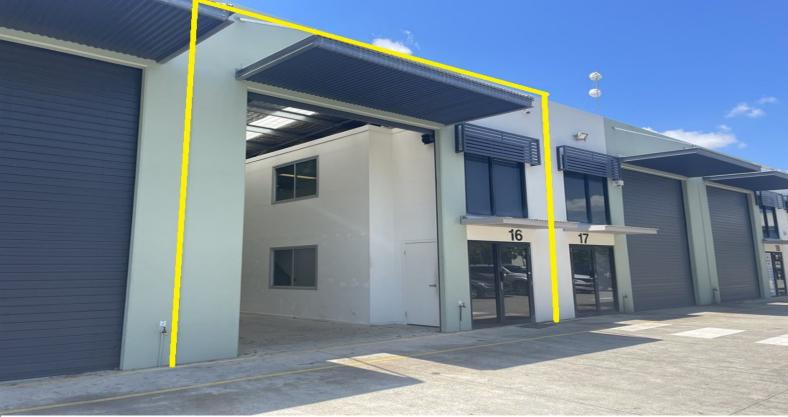

## **TILT PANEL WAREHOUSE & OFFICE IN MODERN COMPLEX**

- ? Total area 178sqm
- ? New carpets being installed
- ? Offices split over 2 levels 111sqm
- ? Warehouse area 67sqm
- ? Air-conditioned throughout
- ? Electric container height roller door
- ? Own amenities with shower
- ? Kitchenette
- ? Onsite parking
- ? Shared onsite gazebo with BBQ facilities for common use
- ? Signage opportunity
- ? Secure complex with separate entry and exit gates
- ? After hours access with code entry
- ? Zoned Medium Impact

Industrial

FOR LEASE

178sqm