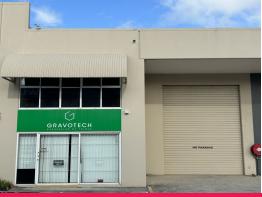

7/168-170 Redland Bay Road, Capalaba QLD 4157

## 223sqm\* Warehouse/Office in Capalaba Trade Area

RWC Bayside is pleased to present Unit 7/168 Redland Bay Road, Capalaba to the market For Lease.

Located in the popular trade avenues along Redland Bay Road, this property includes a 100sqm\* office and showroom on ground level, 88sqm\* high bay warehouse space and 35sqm\* mezzanine storage with a separate storeroom or another office if required. Ground floor amenities include a kitchenette and male & female toilets.