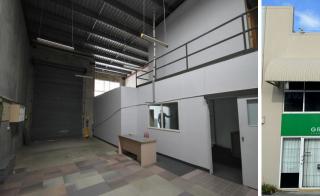

## 223sqm\* Warehouse/Office in Capalaba Trade Area

RWC Bayside is pleased to present Unit 7/168 Redland Bay Road, Capalaba to the market For Lease.

Located in the popular trade avenues along Redland Bay Road, this property includes a 100sqm\* office and showroom on ground level, 88sqm\* high bay warehouse space and 35sqm\* mezzanine storage with a separate storeroom or another office if required. Ground floor amenities include a kitchenette and male & female toilets.

Features include:

- 100sqm\* showroom/office space
- 88sqm\* clear span warehouse
- 35sqm\* load-bearing mezzanine storage
- Container-height roll

Industrial FOR LEASE

223sqm