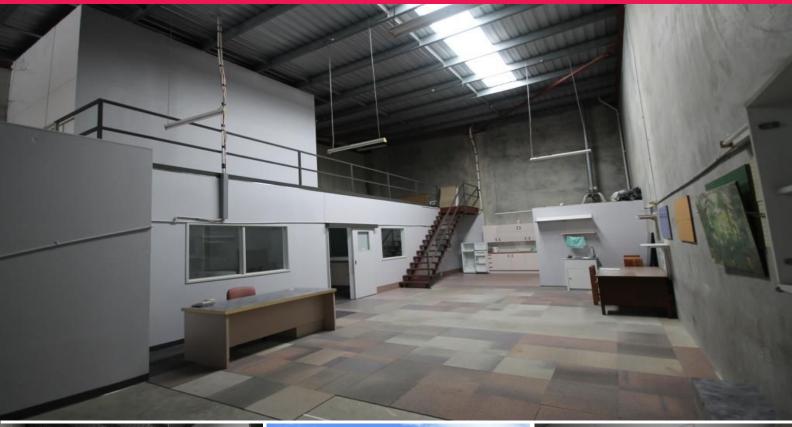

## 223sqm\* Warehouse/Office in Capalaba Trade Area

RWC Bayside is pleased to present Unit 7/168 Redland Bay Road, Capalaba to the market For Lease.

Located in the popular trade avenues along Redland Bay Road, this property includes a 100sqm\* office and showroom on ground level, 88sqm\* high bay warehouse space and 35sqm\* mezzanine storage with a separate storeroom or another office if required. Ground floor amenities include a kitchenette and male & female toilets.

Features include:

- 100sqm\* showroom/office space
- 88sqm\* clear span warehouse
- 35sqm\* load-bearing mezzanine storage
- Container-height roll

Industrial FOR LEASE

223sqm