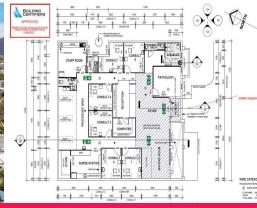

Features include:

? 1,012 sqm fully fenced site

? Building area 314 sqm

? 18 secure on-site car spaces

? Architectural design with 4.5 metre facade and 3 metre ceilings throughout

The interior layout inc

Healthcare