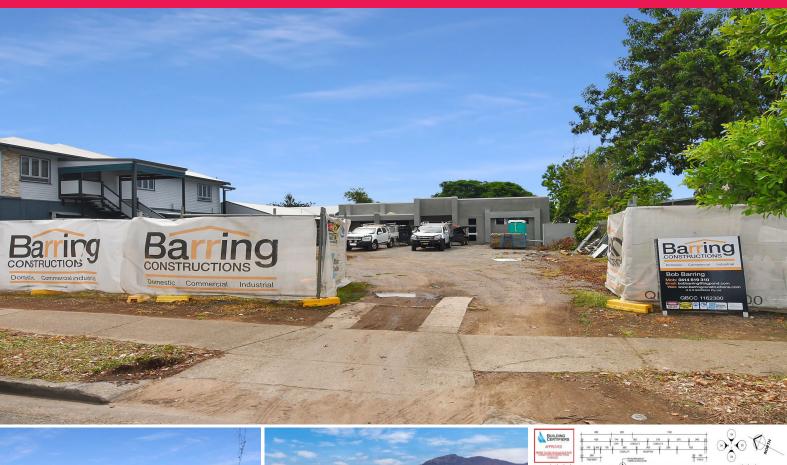

177 Ross River Road, Mundingburra QLD 4812

## Brand new medical centre - completion due May 2024

This purpose-built medical centre would suit any GP, medical specialist or allied health operator.

The property is located directly opposite Cathedral School in the geographical centre of Townsville.

Features include:

? 1,012 sqm fully fenced site

? Building area 314 sqm

? 18 secure on-site car spaces

? Architectural design with 4.5 metre facade and 3 metre ceilings throughout

The interior layout inc

Healthcare