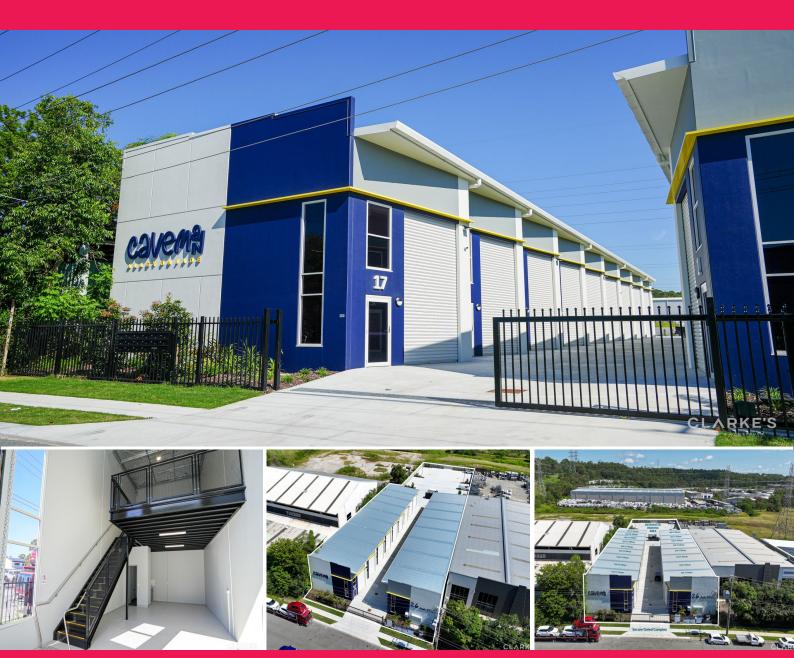

## Construction Complete - Warehousing & Offices from \$479,000 + GST

Jackson Rameau of RWC Gold Coast and Daniel Coburn of Colliers are pleased to offer the remaining units for sale at this new industrial development known as 'Caveman Alley on Jade' Drive, Molendinar, QLD.

Situated within the central Gold Coast's booming Molendinar industrial precinct, on offer are 9 well-crafted industrial units, each with their own allocated car parking, constructed by Gold Coast's leading industrial builder 'Clarke's Design & Construct'.

This fully finished complex includes units of the below size available:

- 8 Warehouses (106m?\* 148m?\*)
- 9 Storage Units (100m

Industrial FOR SALE Price on Application 148sqm