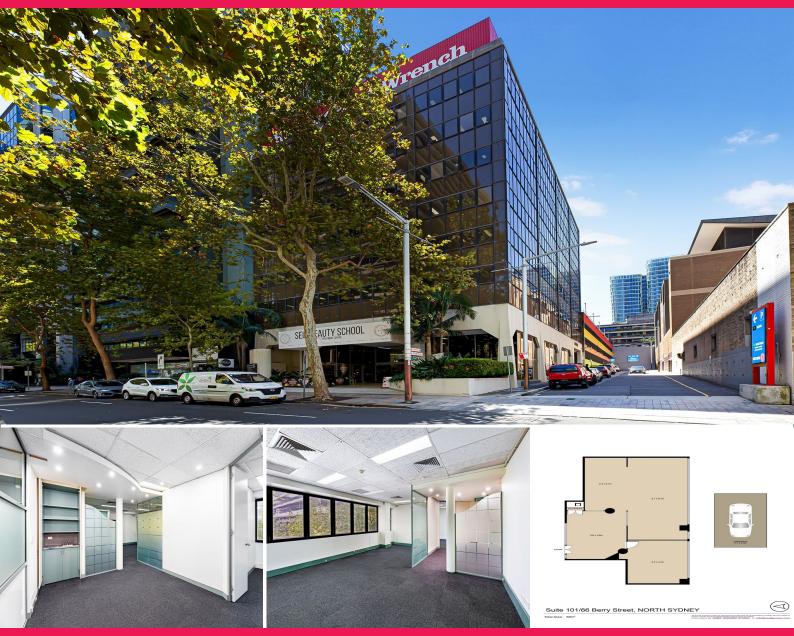

Suite 101/66 Berry Street, North Sydney NSW 2060

## **Modern 69sqm Office in Premium Location**

Phone enquiries - please quote property ID 33041.

66 Berry Street is a boutique commercial building perfectly positioned mid-way between Walker and Miller Streets with easy access to major arterial motorways. Minutes walk to North Sydney train station, bus interchange, and the soon-to-be-completed Victoria Cross Metro Station. Surrounded by cafes, gyms, and other amenities.

- NLA: 69 sqm (approx.)
- Reception, meeting room, open plan workspace
- Built-in storage
- Internal kitchenette
- Leafy outlook over Berry Street
- After-hours air-condi

Offices FOR SALE \$775,000 69sqm