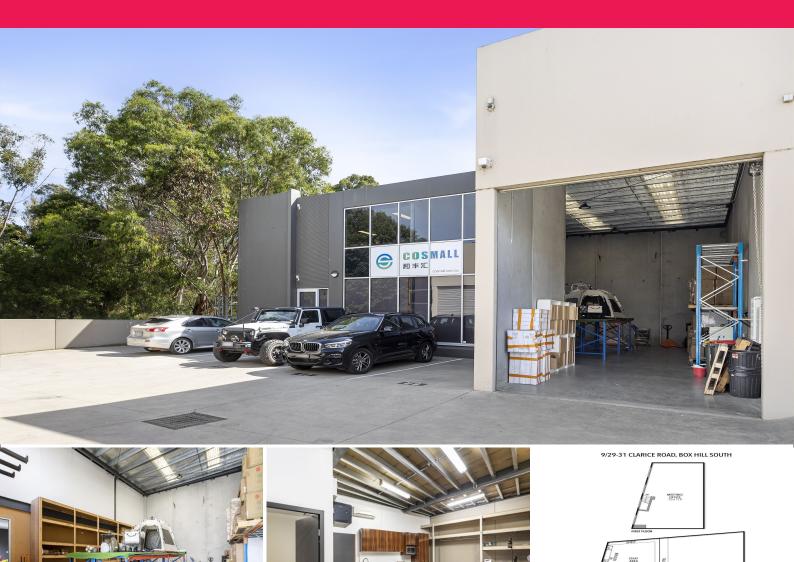

### A Clear Choice on Clarice

A fantastic opportunity presents to occupy a professionally presented warehouse and office that has incredible potential to drive your business forward.

The property is centrally located in the middle of the Eastern Suburbs with easy access to major thoroughfares.

Existing extensive office fit out and racking means that you can move in and get up and running in a short timeframe.

Warehouse area includes a container height roller door and excellent height throughout. No container storage allowed on common property.

? Building area | 269sq

Industrial FOR LEASE

269sqm