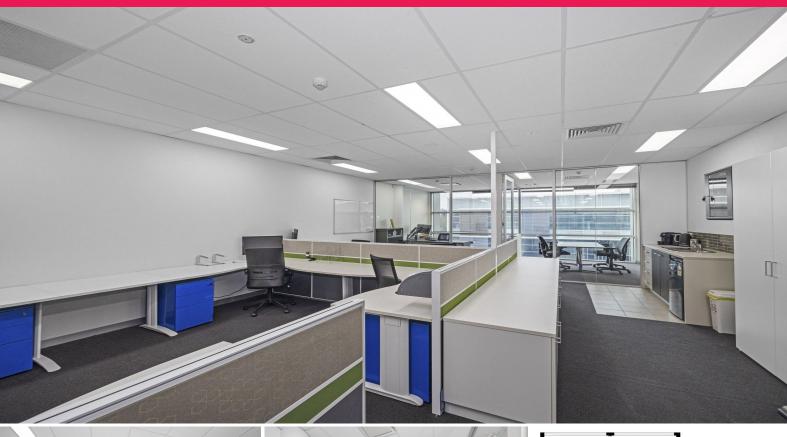

## **Exceptional Workspace: Fully Furnished Office with Views**

Phone enquiries - please quote property ID 33191.

Discover the ideal workspace at this Port Melbourne location! Fully equipped for a team of 7-8, this office suite boasts a contemporary design and comes fully furnished. The layout includes a private office, a meeting room, and an open-plan area, all bathed in natural light from its location on level 3 of Building 1.

## Key Features:-

- ? Corporate office space
- ? Level 3 of Tower 1, accessible by two elevators
- ? Well-fitted kitchenette within the suite
- ? Abundance of power points
- ? High-quality, modern

Offices