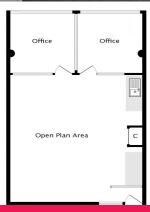

## **Exceptional Workspace: Fully Furnished Office with Views**

Phone enquiries - please quote property ID 33191.

Discover the ideal workspace at this Port Melbourne location! Fully equipped for a team of 7-8, this office suite boasts a contemporary design and comes fully furnished. The layout includes a private office, a meeting room, and an open-plan area, all bathed in natural light from its location on level 3 of Building 1.