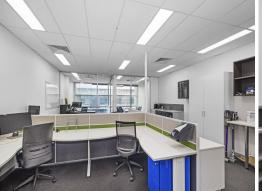

## **Exceptional Workspace: Fully Furnished Office with Views**

Phone enquiries - please quote property ID 33191.

Discover the ideal workspace at this Port Melbourne location! Fully equipped for a team of 7-8, this office suite boasts a contemporary design and comes fully furnished. The layout includes a private office, a meeting room, and an open-plan area, all bathed in natural light from its location on level 3 of Building 1.

## Key Features:-

- ? Corporate office space
- ? Level 3 of Tower 1, accessible by two elevators
- ? Well-fitted kitchenette within the suite
- ? Abundance of power points
- ? High-quality, modern

Offices