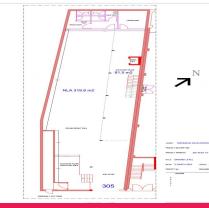

Features include:

- Warehouse style conversion with exposed timber beams and brickwork.
- Area 318.82sqm of open space (including separate Mezzanine area)
- High ceilings
- High roller door
- Rear male & female bathrooms
- DA approval (applied

Retail
FOR LEASE
Deposit Taken

318.8sqm