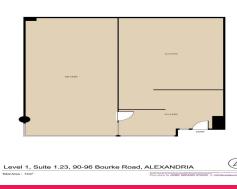

#### Features:

- 78sqm approximately
- Reception, boardroom and staff area
- Polished concrete floors, raw concrete ceilings
- Exposed ducted airconditioning system and lighting.
- Can be used as an office or may suit fashion businesses as other occupants in the building.

Location benefits from:

Offices

FOR LEASE

Contact Agents

78sqm