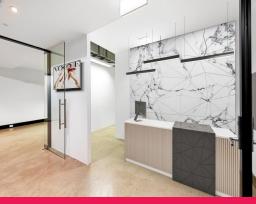

#### Features:

- 78sqm approximately
- Reception, boardroom and staff area
- Polished concrete floors, raw concrete ceilings
- Exposed ducted airconditioning system and lighting.
- Can be used as an office or may suit fashion businesses as other occupants in the building.