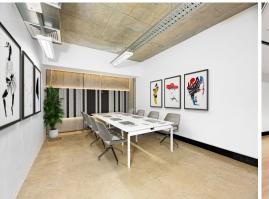

#### Features:

- 78sqm approximately
- Reception, boardroom and staff area
- Polished concrete floors, raw concrete ceilings
- Exposed ducted airconditioning system and lighting.
- Can be used as an office or may suit fashion businesses as other occupants in the building.