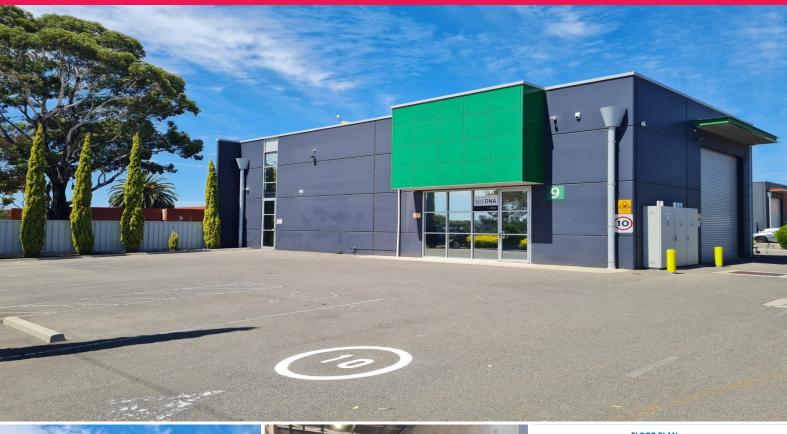

9/22 Waddikee Road, Lonsdale SA 5160

## Warehouse & Office Space for Lease

Phone enquiries - please quote property ID 33201.

NEXT OPEN INSPECTION SCHEDULED FOR: Thursday 23rd of May 2024 between 4:00-4:30 PM

Looking for a tenant to lease an approximate 60% portion of this office and warehouse.

## Property features:

- Warehouse of approx. 55 sqm, with high-access electric roller door
- Upstairs office, boardroom and kitchenette of approx. 35 sqm
- Amenities of approx. 10 sqm
- Mezzanine storage of