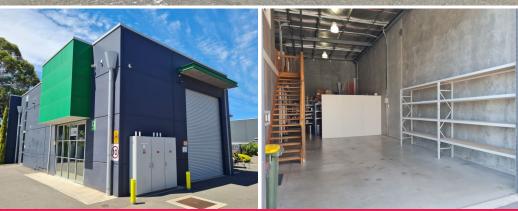

## Property features:

- Warehouse of approx. 55 sqm, with high-access electric roller door
- Upstairs office, boardroom and kitchenette of approx. 35 sqm
- Amenities of approx. 10 sqm
- Mezzanine storage of