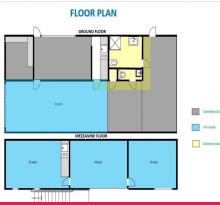

## Property features:

- Warehouse of approx. 55 sqm, with high-access electric roller door
- Upstairs office, boardroom and kitchenette of approx. 35 sqm
- Amenities of approx. 10 sqm
- Mezzanine storage of