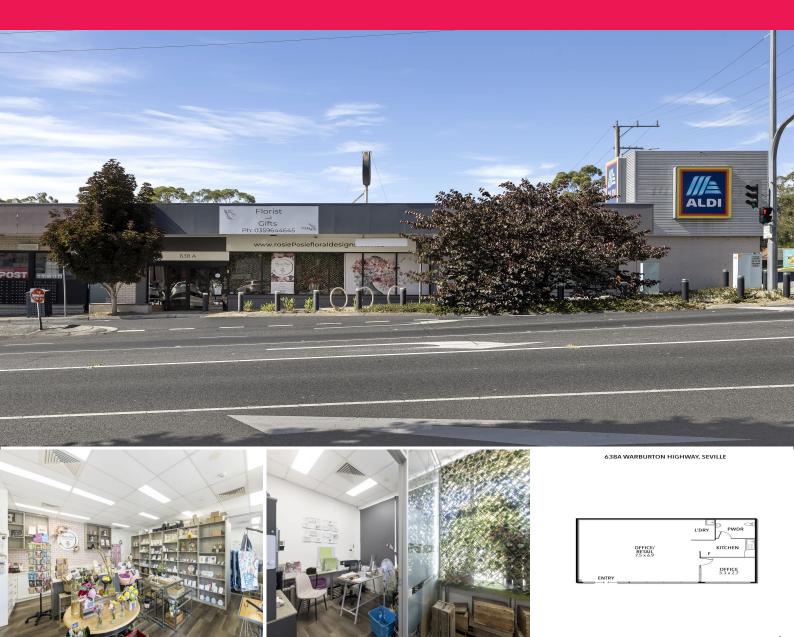

# Ray White

638a Warburton Highway, Seville VIC 3139

### Front of Centre - Join Aldi!

Ray White Commercial proudly presents this unique opportunity to join Aldi front and centre with huge exposure to Warburton Highway.

The tenancy includes signage rights, automatic doors leading into an open plan layout with self contained kitchenette, accessible amenities and corner office.

Current fitout available to purchase.

Great opportunity for a variety of uses contained within the Commercial 1 zone.

- ? Building area | 75sqm approximately
- ? 110 onsite A grade car spaces
- ? Additional street par

Retail

FOR LEASE

Price Upon Application

75sqm