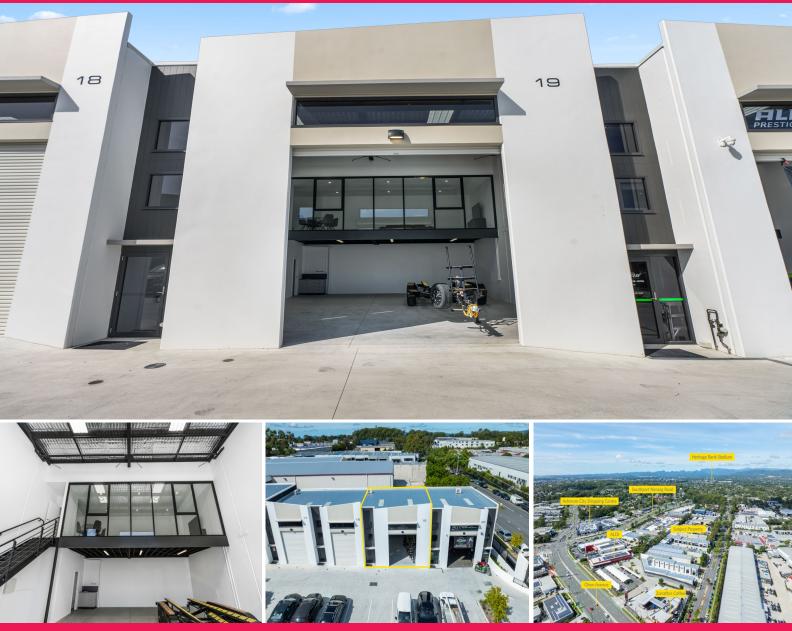

## Ray White.

19/3 Enterprise Street, Molendinar QLD 4214

## Sold via auction by Jackson Rameau & Josh Cameron

Key features include:

- ? 149m2\* of net lettable area
- ? Fully air-conditioned office with stylish floor-to-ceiling glass
- ? Boasts high-end carpeted mezzanine
- ? Full-height clearance warehouse roller door
- ? Pedestrian access glass door
- ? Private toilet and shower amenities
- ? 2x internal kitchenettes across both levels
- ? Enjoys an abundance of natural light
- ? 1x exclusive car park + ample off-street car parking
- ? Secure gated complex with 24/7 access

Offered for sale via Pu

Industrial

FOR SALE

149sqm