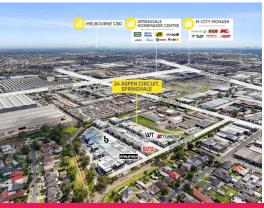

# Ray White.









## 24 Aspen Circuit, Springvale VIC 3171

#### Industrial Warehouse / Office - Available mid March

- ? Total building area | 154m2\*
- ? Includes 1st floor carpeted office with split system | 34m2\*
- ? Internal clearance of 7.5 metres\*
- ? Full size kitchenette with high quality cabinetry including overhead
- ? Polished concrete floors & painted internal walls
- ? Matte black fixtures & fittings
- ? Bathrooms with shower and floor to ceiling tiles
- ? Remote control roller door, 3 phase power, LED High Bay Lights
- ? Two (2) car spaces
- ? Industrial 1 Zone (IN1Z)

Theo Karkanis | 0431 391 035 George Ganavas | 0478 6 Industrial

FOR LEASE

154sqm

### Ray White.

#### **Theo Karkanis**

0431391035

theo.karkanis@raywhite.com