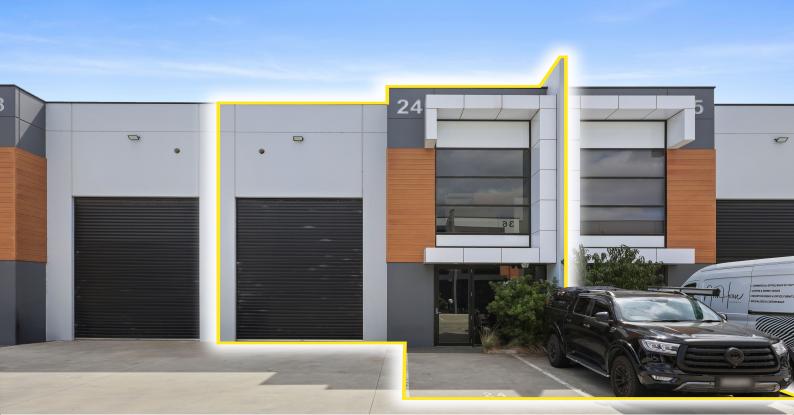

## 24 Aspen Circuit, Springvale VIC 3171

#### Industrial Warehouse / Office - Available mid March

- ? Total building area | 154m2\*
- ? Includes 1st floor carpeted office with split system | 34m2\*
- ? Internal clearance of 7.5 metres\*
- ? Full size kitchenette with high quality cabinetry including overhead
- ? Polished concrete floors & painted internal walls
- ? Matte black fixtures & fittings
- ? Bathrooms with shower and floor to ceiling tiles
- ? Remote control roller door, 3 phase power, LED High Bay Lights
- ? Two (2) car spaces
- ? Industrial 1 Zone (IN1Z)