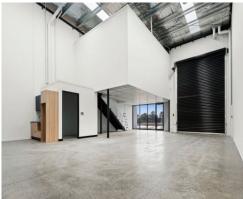

#### Industrial Warehouse / Office - Available mid March

- ? Total building area | 154m2\*
- ? Includes 1st floor carpeted office with split system | 34m2\*
- ? Internal clearance of 7.5 metres\*
- ? Full size kitchenette with high quality cabinetry including overhead
- ? Polished concrete floors & painted internal walls
- ? Matte black fixtures & fittings
- ? Bathrooms with shower and floor to ceiling tiles
- ? Remote control roller door, 3 phase power, LED High Bay Lights
- ? Two (2) car spaces
- ? Industrial 1 Zone (IN1Z)