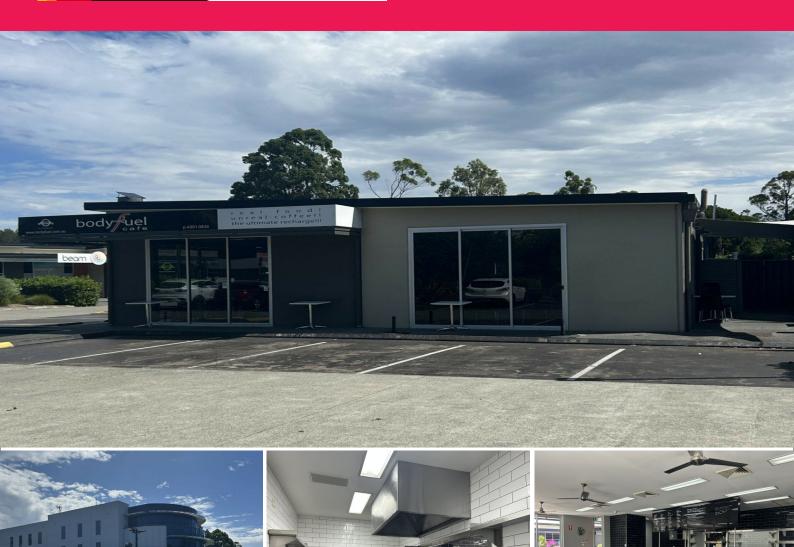

## Prime Caf&aecute; Position in Established Location

The property is positioned within the heart of the Tuggerah Business Park, benefiting from an established surround of industrial and commercial businesses which provide access to a diverse range of potential customers, benefiting from substantial signage opportunities and abundant parking.

The property boasts a strong foundation in a caf&aecute; style operation, featuring stainless steel benches throughout providing a kickstart for your business, with key highlights including:

- Building area of 105 sqm\*
- External seating area of 29 sqm\*
- Abundant on-title parking
- Substantial signage opportunities
- Caf&aecute; style fit