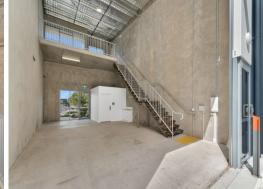

## **Newly Built High Clearance Industrial Unit**

Keely Eaton and Josh Harris from RWC Noosa & Sunshine Coast are pleased to present 14/37 Newing Way, Caloundra West to the market for lease.

This newly built tilt slab industrial unit, complete with amenities and concrete mezzanine, is centrally located within the Caloundra industrial precinct.

#### PROPERTY FEATURES

- ? 103m?\* unit includes 26m?\* concrete mezzanine
- ? Medium Impact Industry zoning
- ? Streetfront tenancy
- ? Toilet, shower and k

Industrial
FOR LEASE

\$20,000pa + outgoings + GST 103sqm