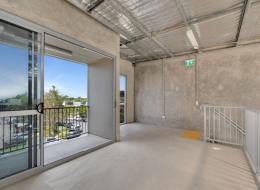

## **Newly Built High Clearance Industrial Unit**

Keely Eaton and Josh Harris from RWC Noosa & Sunshine Coast are pleased to present 14/37 Newing Way, Caloundra West to the market for lease.

This newly built tilt slab industrial unit, complete with amenities and concrete mezzanine, is centrally located within the Caloundra industrial precinct.

#### PROPERTY FEATURES

- ? 103m?\* unit includes 26m?\* concrete mezzanine
- ? Medium Impact Industry zoning
- ? Streetfront tenancy
- ? Toilet, shower and k

Industrial
FOR LEASE

\$20,000pa + outgoings + GST 103sqm