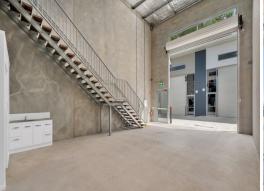

## **Newly Built High Clearance Industrial Unit**

Keely Eaton and Josh Harris from RWC Noosa & Sunshine Coast are pleased to present 14/37 Newing Way, Caloundra West to the market for lease.

This newly built tilt slab industrial unit, complete with amenities and concrete mezzanine, is centrally located within the Caloundra industrial precinct.

#### PROPERTY FEATURES

- ? 103m?\* unit includes 26m?\* concrete mezzanine
- ? Medium Impact Industry zoning
- ? Streetfront tenancy
- ? Toilet, shower and k

Industrial
FOR LEASE

\$20,000pa + outgoings + GST 103sqm