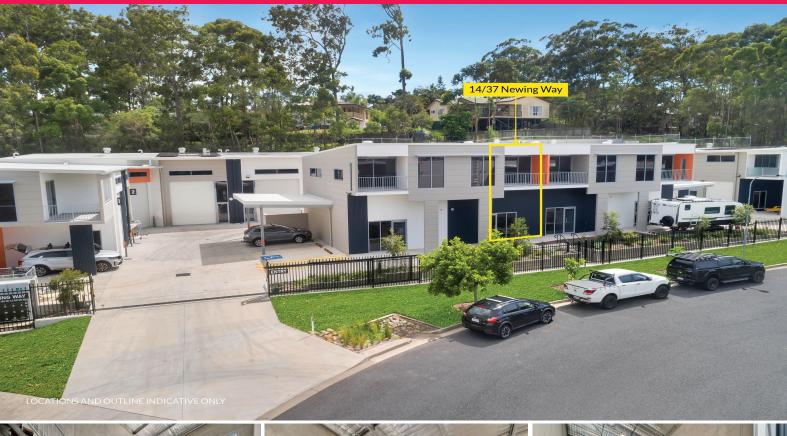

### 14/37 Newing Way, Caloundra QLD 4551

## **Newly Built High Clearance Industrial Unit**

Keely Eaton and Josh Harris from RWC Noosa & Sunshine Coast are pleased to present 14/37 Newing Way, Caloundra West to the market for lease.

This newly built tilt slab industrial unit, complete with amenities and concrete mezzanine, is centrally located within the Caloundra industrial precinct.

#### PROPERTY FEATURES

- ? 103m?\* unit includes 26m?\* concrete mezzanine
- ? Medium Impact Industry zoning
- ? Streetfront tenancy
- ? Toilet, shower and k

Industrial
FOR LEASE

\$20,000pa + outgoings + GST 103sqm