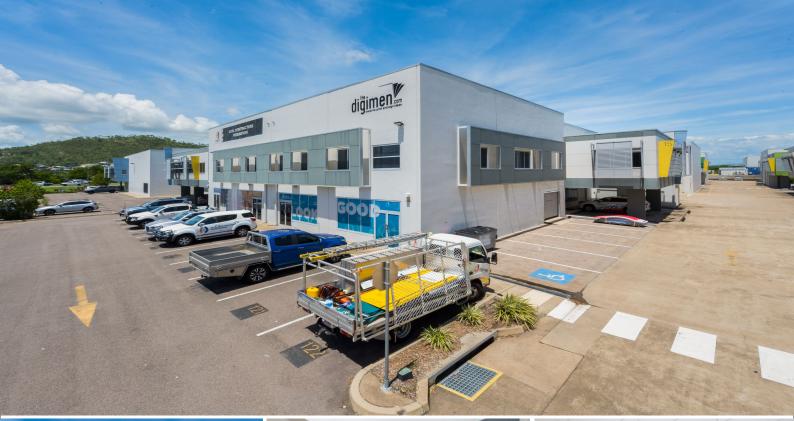

## Modern Industrial/office unit - new 3 year lease

This modern industrial workshop and office unit is located within the well-known 547 Industry Park with easy access off the Bruce Highway.

This complex is home to many high-profile companies including Toyota, Flamestop, PE Foods, Bedshed, and Visionsteam.

The property has been occupied for the last 12 years by The Digimen which is a successful printing, signwriting, and graphic design business. The sale is subject to a new 3-year lease at \$52,000 per year + GST and outgoings.

This property features:

? Total floor area 426

Industrial FOR SALE

426sqm

Ray White. Commercial

Townsville

Troy Townsend 0407213887 troy.townsend@raywhite.com Taz Townsend 0405538210 taz.townsend@raywhite.com