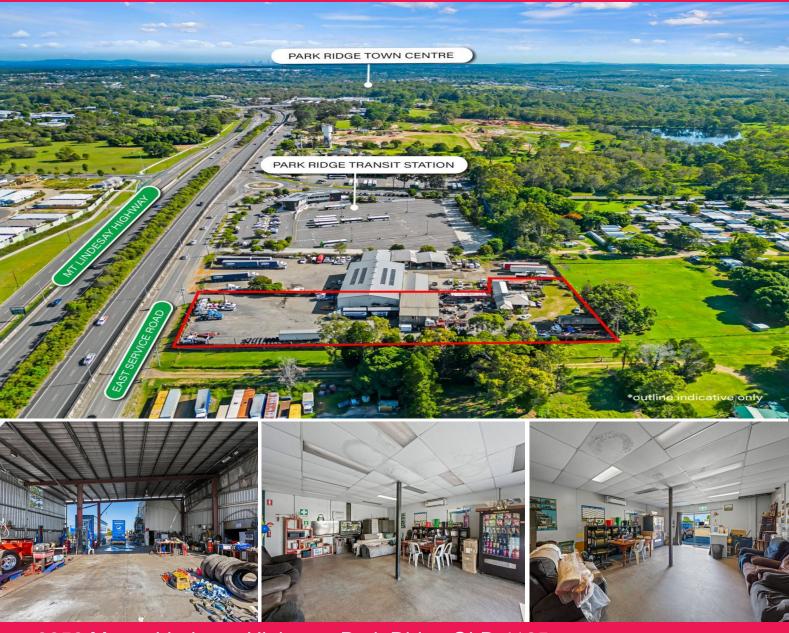

## 3858 Mount Lindesay Highway, Park Ridge QLD 4125

## 669sqm Warehouse/Office/House & Awning On 5,000sqm Land. Wash-Bay.

- \* Rarely available main road industrial warehouse/transport yard.
- \* 235sqm Warehouse Space.
- \* 100sqm Office Space.
- \* 214sqm Awning with Wash-Bay.
- \* 120sqm 4 bedroom House.
- \* Current transport and logistic yard.
- \* 3 phase power.
- \* Multiple suitable uses.