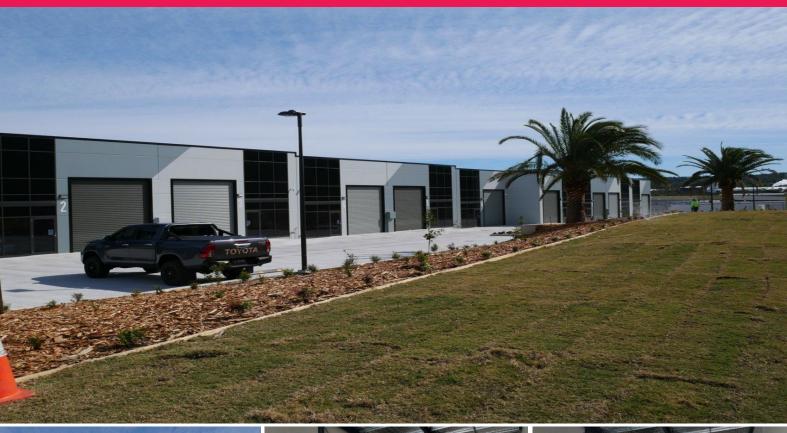

## STYLISH WAREHOUSE WITH GLASS FACADE

Near new warehouse featuring a sleek street frontage, strategically located next to Lexus in Somersby.

Key Features:

- Automated roller door
- Spacious 4200 high and 3600 wide roller door
- 3 phase power
- Accessible unisex bathroom with a separate shower
- Convenient kitchenette at the rear with a rear opening window
- Elegant full height glazed shop front, idea for showroom/office with a sophisticated street presence
- High clearance of approximately 6.8 meters for mezzanine storage or racking
- Includes two (2) desi

Industrial FOR LEASE

128sqm