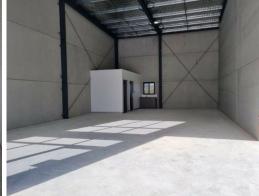

## STYLISH WAREHOUSE WITH GLASS FACADE

Near new warehouse featuring a sleek street frontage, strategically located next to Lexus in Somersby.

Key Features:

- Automated roller door
- Spacious 4200 high and 3600 wide roller door
- 3 phase power
- Accessible unisex bathroom with a separate shower
- Convenient kitchenette at the rear with a rear opening window
- Elegant full height glazed shop front, idea for showroom/office with a sophisticated street presence
- High clearance of approximately 6.8 meters for mezzanine storage or racking
- Includes two (2) desi

Industrial FOR LEASE

128sqm