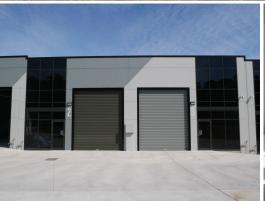

## STYLISH WAREHOUSE WITH GLASS FACADE

Near new warehouse featuring a sleek street frontage, strategically located next to Lexus in Somersby.

Key Features:

- Automated roller door
- Spacious 4200 high and 3600 wide roller door
- 3 phase power
- Accessible unisex bathroom with a separate shower
- Convenient kitchenette at the rear with a rear opening window
- Elegant full height glazed shop front, idea for showroom/office with a sophisticated street presence
- High clearance of approximately 6.8 meters for mezzanine storage or racking
- Includes two (2) desi

Industrial FOR LEASE

128sqm