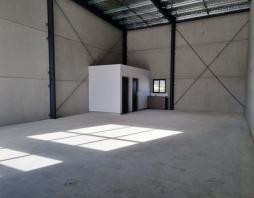

## STYLISH WAREHOUSE WITH GLASS FACADE

Near new warehouse featuring a sleek street frontage, strategically located next to Lexus in Somersby.

Key Features:

- Automated roller door
- Spacious 4200 high and 3600 wide roller door
- 3 phase power
- Accessible unisex bathroom with a separate shower
- Convenient kitchenette at the rear with a rear opening window
- Elegant full height glazed shop front, idea for showroom/office with a sophisticated street presence
- High clearance of approximately 6.8 meters for mezzanine storage or racking
- Includes two (2) desi

Industrial FOR LEASE

128sqm