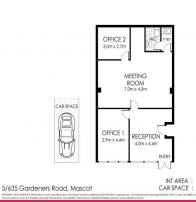

## Partitioned Office / Retail For Lease 90sqm

Perfectly positioned on the busy Gardeners Road, in the main business precinct of Mascot and surrounded by multiple highrise apartments, this corner shop with a wide frameless glass shopfront is excellent exposure to passing traffic for corporate signage and an easy walk to Mascot Railyway Station, shops and buses at the door.

- ? Partitioned offices installed
- ? 1 security basement car parks on title
- ? Own toilet and kitchenette

Offices

FOR LEASE

90sqm

Ray White.

Alex Santelli

0403104146 a.santelli@rwccs.com