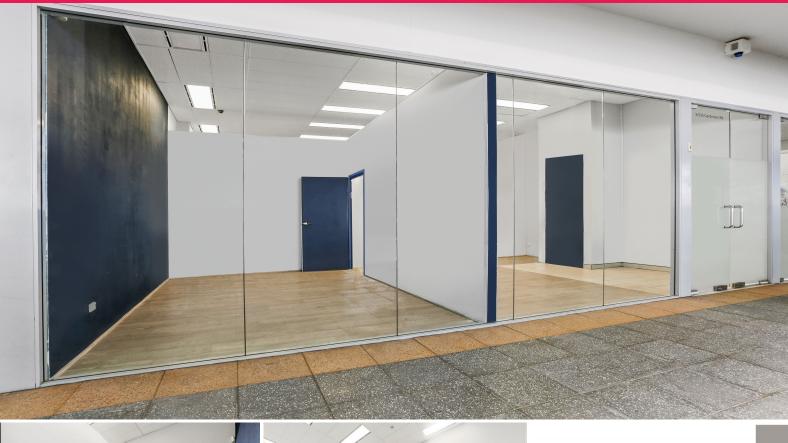

## Partitioned Office / Retail For Lease 90sqm

Perfectly positioned on the busy Gardeners Road, in the main business precinct of Mascot and surrounded by multiple highrise apartments, this corner shop with a wide frameless glass shopfront is excellent exposure to passing traffic for corporate signage and an easy walk to Mascot Railyway Station, shops and buses at the door.

- ? Partitioned offices installed
- ? 1 security basement car parks on title
- ? Own toilet and kitchenette

Offices

FOR LEASE

90sqm

Ray White.

Alex Santelli

0403104146 a.santelli@rwccs.com