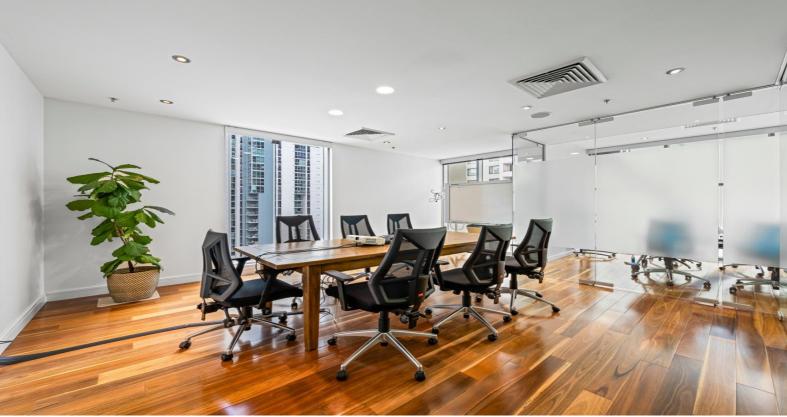

## 47sqm Prime Fitted Office Space. Shared Boardroom & Kitchen.

- \* Rare opportunity to secure 47sqm part of the level tenancy at Matise.
- \* Shared use of kitchen, boardroom and bathrooms.
- \* 47sqm tenancy, fitted out with open plan area and two offices.
- \* Gross lease. Outgoings included.
- \* Car parking available at additional cost.
- \* Close proximity to Eagle Street & Queen St mall.
- $^{\star}$  Contact Exclusive Agent Manoli Nicolas on 0400 082 170 or Karam Khoury on 0424 646 671 for further details today.