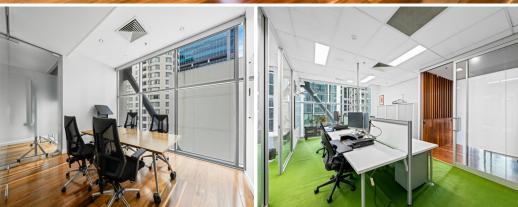

## 47sqm Prime Fitted Office Space. Shared Boardroom & Kitchen.

- \* Rare opportunity to secure 47sqm part of the level tenancy at Matise.
- \* Shared use of kitchen, boardroom and bathrooms.
- \* 47sqm tenancy, fitted out with open plan area and two offices.
- \* Gross lease. Outgoings included.
- \* Car parking available at additional cost.
- \* Close proximity to Eagle Street & Queen St mall.
- $^{\star}$  Contact Exclusive Agent Manoli Nicolas on 0400 082 170 or Karam Khoury on 0424 646 671 for further details today.