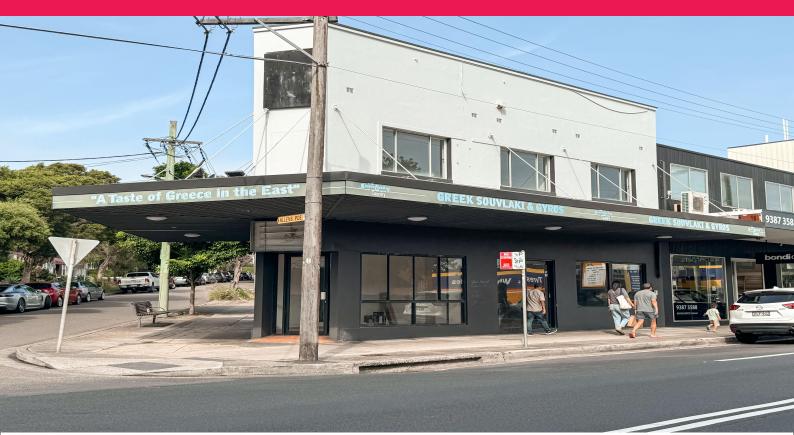

## 62 & 62a Bronte Road, Bondi Junction NSW 2022

## **Commercial and Residential Mixed Use Space**

Commercial and Residential Mixed Use Space in a prime corner location. Positioned at the corner of Bronte Road and Allens Parade, opposite Pet Barn, Bob Jane, Super Cheap Auto, and the renowned TuckShop Bondi, its location is truly ideal.

- ? Shop & Residence/Office (Approx 240sqm total)
- ? Ground floor 120sqm\* & First Floor 120sqm\*
- ? Prime two street frontage
- ? History of long term iconic food business
- ? High foot traffic, vehicle exposure and street parking available
- ? Three sided awning great for advertising
- ? Grease trap + exhaust + commercial water and gas

Retail FOR LEASE Contact Agent 240sqm