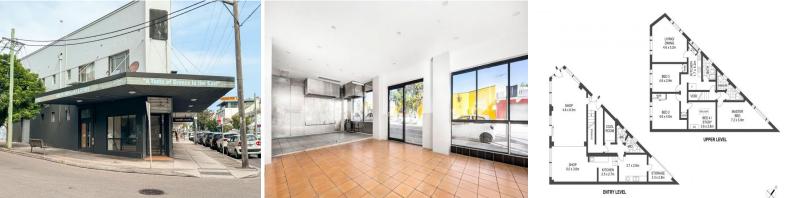

## 62 & 62a Bronte Road, Bondi Junction NSW 2022

## **Commercial and Residential Mixed Use Space**

Commercial and Residential Mixed Use Space in a prime corner location. Positioned at the corner of Bronte Road and Allens Parade, opposite Pet Barn, Bob Jane, Super Cheap Auto, and the renowned TuckShop Bondi, its location is truly ideal.

- ? Shop & Residence/Office (Approx 240sqm total)
- ? Ground floor 120sqm\* & First Floor 120sqm\*
- ? Prime two street frontage
- ? History of long term iconic food business
- ? High foot traffic, vehicle exposure and street parking available
- ? Three sided awning great for advertising
- ? Grease trap + exhaust + commercial water and gas

Retail FOR LEASE Contact Agent 240sqm