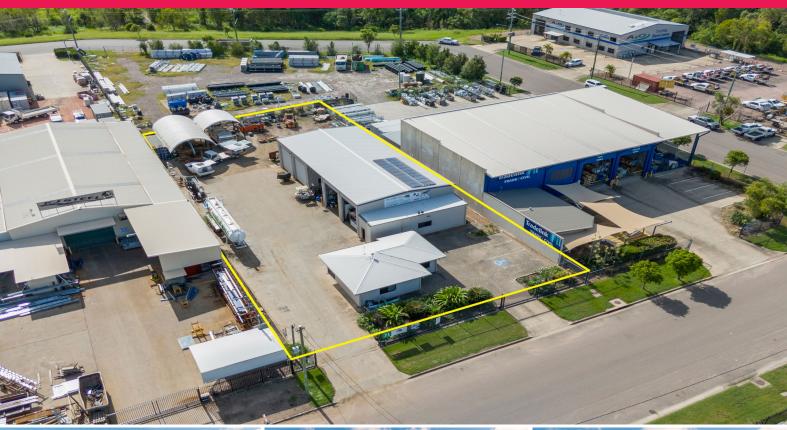

## 71 Northern Link Circuit, Shaw QLD 4818

## Modern Industrial Facility with Wash Down Bay

This modern 427m2 warehouse/office is located on 2,087m2 of land situated in the Northern Link Industrial Park.

The warehouse has 4 high clearance roller doors allowing for easy access and good ventilation. Currently configured as two separate warehouses with a wash down bay located in the middle.

The 70m2 office has a high quality finish to it and also features full disabled amenities.

The fully fenced property has secure concrete/gravel hard stand area and separate customer parking.

Contact exclusive agent