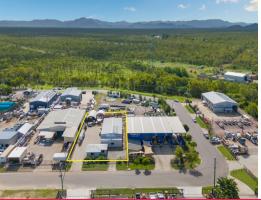

## 71 Northern Link Circuit, Shaw QLD 4818

## Modern Industrial Facility with Wash Down Bay

This modern 427m2 warehouse/office is located on 2,087m2 of land situated in the Northern Link Industrial Park.

The warehouse has 4 high clearance roller doors allowing for easy access and good ventilation. Currently configured as two separate warehouses with a wash down bay located in the middle.