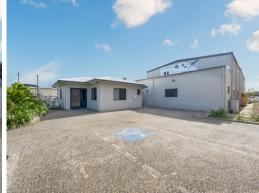

The 70m2 office has a high quality finish to it and also features full disabled amenities.

The fully fenced property has secure concrete/gravel hard stand area and separate customer parking.

Contact exclusive agent