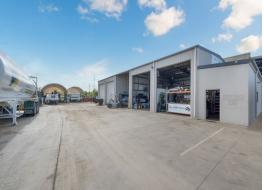

## Modern Industrial Facility with Wash Down Bay

This modern 427m2 warehouse/office is located on 2,087m2 of land situated in the Northern Link Industrial Park.

The warehouse has 4 high clearance roller doors allowing for easy access and good ventilation. Currently configured as two separate warehouses with a wash down bay located in the middle.