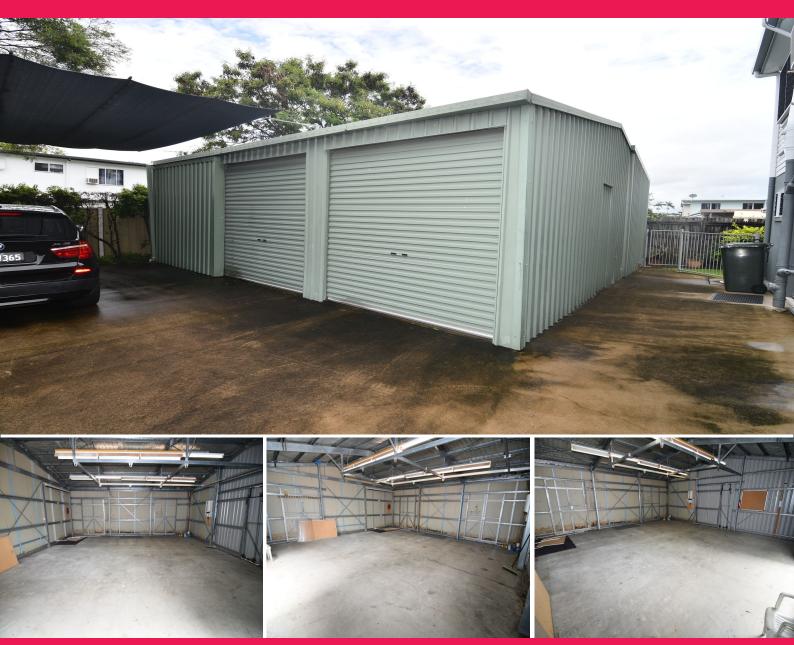

## **Kirwan Storage Shed Perfect For Tradies**

This storage shed would suit a range of businesses that require storage space in Kirwan.

Features:

- ? 81 sqm
- ? 2 x roller door access
- ? 2.4m high clearance access
- ? Lighting
- ? 24-hour access
- ? Good security with an automatic gate at the front of the property