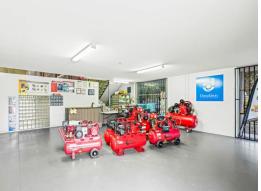

## 390sqm Warehouse/Office. 8 Onsite Car Spaces. Container Friendly.

- \* Rare opportunity to secure on convenient Eastern Road.
- \* Variety of suitable uses. Mixed use precinct.
- \* 390sqm Total building area. Concrete tilt panelconstruction.
- \* Combination of ground fl oor showroom, level 1 offi ce, andrear
- \* 67sqm Ground Floor showroom area.
- \* 67sqm Level 1 Offi ce space. Air conditioned, power &data caballed.
- \* 260sqm Clear Span, High Bay Warehouse.
- \* Abundance of onsite car parking. 8 Exclusive. Amplestreet parking.
- \* Easy access complex. Ability to unload containers.
- \* 3-Phase Power onsite. Container height roller door.