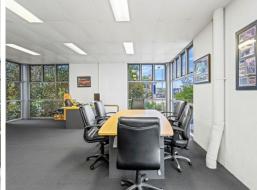

## 390sqm Warehouse/Office. 8 Onsite Car Spaces. Container Friendly.

- \* Rare opportunity to secure on convenient Eastern Road.
- \* Variety of suitable uses. Mixed use precinct.
- \* 390sqm Total building area. Concrete tilt panelconstruction.
- \* Combination of ground fl oor showroom, level 1 offi ce, andrear
- \* 67sqm Ground Floor showroom area.
- \* 67sqm Level 1 Offi ce space. Air conditioned, power &data caballed.
- \* 260sqm Clear Span, High Bay Warehouse.
- \* Abundance of onsite car parking. 8 Exclusive. Amplestreet parking.
- \* Easy access complex. Ability to unload containers.
- \* 3-Phase Power onsite. Container height roller door.