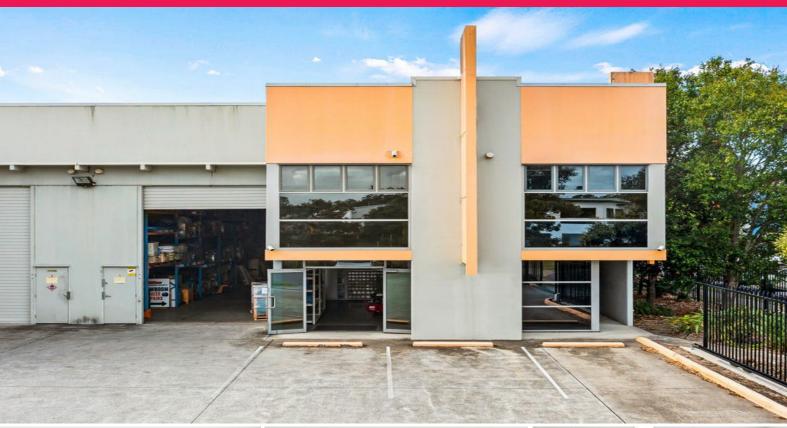

## LJ Hooker Commercial

1/78-80 Eastern Road, Browns Plains QLD 4118

## 390sqm Warehouse/Office. 8 Onsite Car Spaces. Container Friendly.

- \* Rare opportunity to secure on convenient Eastern Road.
- \* Variety of suitable uses. Mixed use precinct.
- \* 390sqm Total building area. Concrete tilt panelconstruction.
- \* Combination of ground fl oor showroom, level 1 offi ce, andrear
- \* 67sqm Ground Floor showroom area.
- \* 67sqm Level 1 Offi ce space. Air conditioned, power &data caballed.
- \* 260sqm Clear Span, High Bay Warehouse.
- \* Abundance of onsite car parking. 8 Exclusive. Amplestreet parking.
- \* Easy access complex. Ability to unload containers.
- \* 3-Phase Power onsite. Container height roller door.

LEASE RATE: Contact Agent AVAILABLE SPACE: 390 sq Industrial

FOR LEASE

390sqm

Karam Khoury

0424646671

kkhoury@ljhbrisbane.com.au