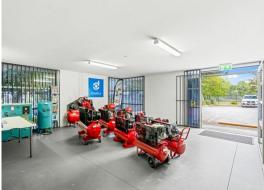

## 390sqm Warehouse/Office. 8 Onsite Car Spaces. Container Friendly.

- \* Rare opportunity to secure on convenient Eastern Road.
- \* Variety of suitable uses. Mixed use precinct.
- \* 390sqm Total building area. Concrete tilt panelconstruction.
- \* Combination of ground fl oor showroom, level 1 offi ce, andrear
- \* 67sqm Ground Floor showroom area.
- \* 67sqm Level 1 Offi ce space. Air conditioned, power &data caballed.
- \* 260sqm Clear Span, High Bay Warehouse.
- \* Abundance of onsite car parking. 8 Exclusive. Amplestreet parking.
- \* Easy access complex. Ability to unload containers.
- \* 3-Phase Power onsite. Container height roller door.