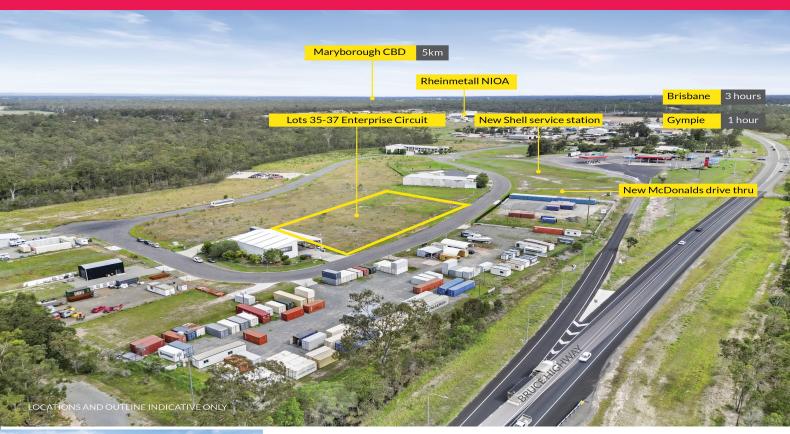

### Industrial Holding - 6,001sqm

Adam Morley is pleased to present Lots 35-37 Enterprise Circuit, Maryborough West to the market for sale.

PROPERTY FEATURES

- ? 6,001m?\* across 3 individual titles
- ? 112m\* road frontage x 54m\* deep
- ? Suit large vehicle access
- ? Fully serviced including 3 phase power
- ? Strategic location to support Downer Group/10 year Rail Carriage Manufacturing project
- ? Level, well-drained allotments
- ? Located opposite proposed McDonalds Drive thru and Shell Service

Development FOR SALE

\$870,000 + GST (if applicable)