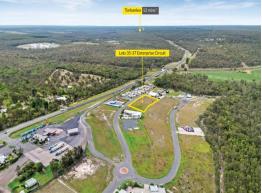

### Industrial Holding - 6,001sqm

Adam Morley is pleased to present Lots 35-37 Enterprise Circuit, Maryborough West to the market for sale.

PROPERTY FEATURES

- ? 6,001m?\* across 3 individual titles
- ? 112m\* road frontage x 54m\* deep
- ? Suit large vehicle access
- ? Fully serviced including 3 phase power
- ? Strategic location to support Downer Group/10 year Rail Carriage Manufacturing project
- ? Level, well-drained allotments
- ? Located opposite proposed McDonalds Drive thru and Shell Service

Development FOR SALE

\$870,000 + GST (if applicable)