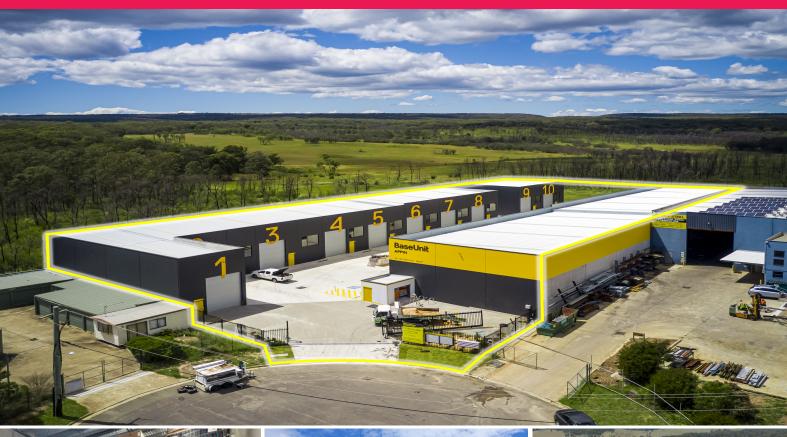

# **Modern Industrial Unit Available For Lease**

Ideally located within the Base Unit development in Appin located just off Wilton Road on Technology Drive, and is within minutes from all the essential services of the Appin township and only 15 minutes from the Campbelltown CBD and 30 minutes to Wollongong

- ? Unit 12 total area 191m?\*
- ? Full height concrete panel construction
- ? 7 metre + internal clearance
- ? Container height roller shutter door
- ? Complex offers excellent truck and vehicle access
- ? Secure gated complex with 24hr access
- ? Three (3) allocated car spaces