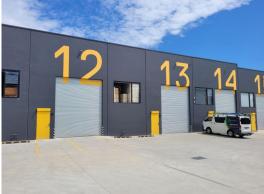

# Unit 12/20 Technology Drive, Appin NSW 2560

- ? Unit 12 total area 191m?\*
- ? Full height concrete panel construction
- ? 7 metre + internal clearance
- ? Container height roller shutter door
- ? Complex offers excellent truck and vehicle access
- ? Secure gated complex with 24hr access
- ? Three (3) allocated car spaces