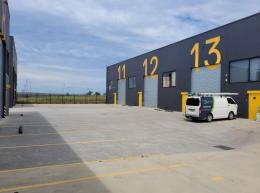

- ? Unit 13 total area 198m?\*
- ? Full height concrete panel construction
- ? 7 metre + internal clearance
- ? Container height roller shutter door
- ? Complex offers excellent truck and vehicle access
- ? Secure gated complex with 24hr access
- ? Three (3) allocated car spaces