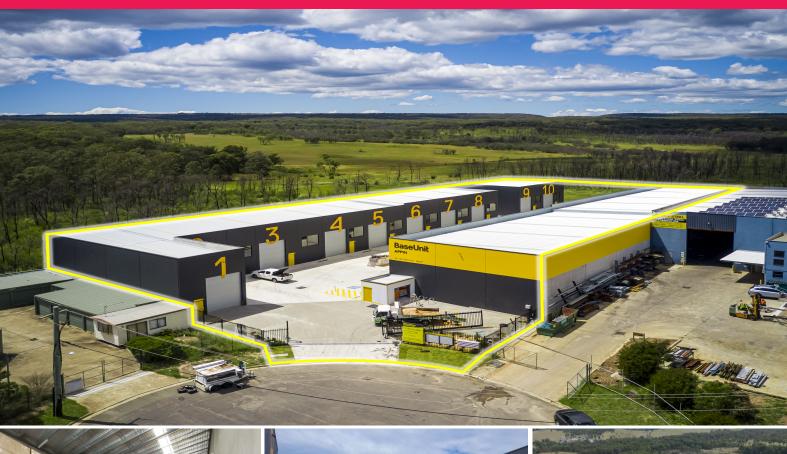

# **Modern Industrial Unit Available For Lease**

Ideally located within the Base Unit development in Appin located just off Wilton Road on Technology Drive, and is within minutes from all the essential services of the Appin township and only 15 minutes from the Campbelltown CBD and 30 minutes to Wollongong

- ? Unit 13 total area 198m?\*
- ? Full height concrete panel construction
- ? 7 metre + internal clearance
- ? Container height roller shutter door
- ? Complex offers excellent truck and vehicle access
- ? Secure gated complex with 24hr access
- ? Three (3) allocated car spaces