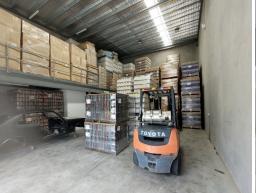

- ? Unit 13 total area 198m?\*
- ? Full height concrete panel construction
- ? 7 metre + internal clearance
- ? Container height roller shutter door
- ? Complex offers excellent truck and vehicle access
- ? Secure gated complex with 24hr access
- ? Three (3) allocated car spaces