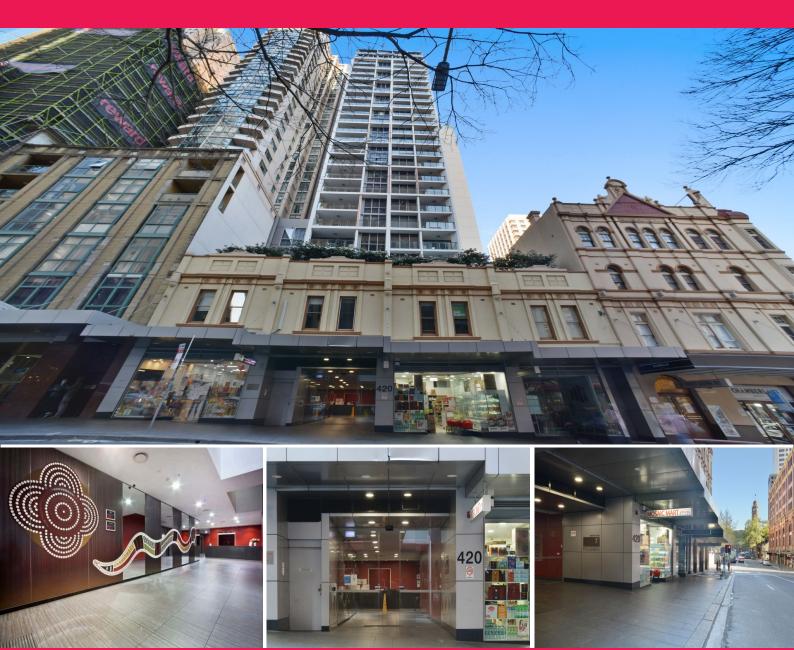

## Level 10/105/420 Pitt Street, Sydney NSW 2000

## 420 Pitt Street 63sqm Office For Lease

- \* Approx. 63sqm
- \* Two partitioned rooms and open area
- \* Quality fit out
- \* Close to Central Station, Family Court, World Square and China Town
- \* Bright natural light
- \* Located in busy Thai Town area
- \* Floor utilities include kitchenette and disable toilet
- \* Gym with shower and WC in the building

420-426 Pitt Street is a 27 storey building comprising 108 mixed residential apartments, 20 commercial offices and 3 retail stores.

Offices

FOR LEASE

Contact Agent

63sqm