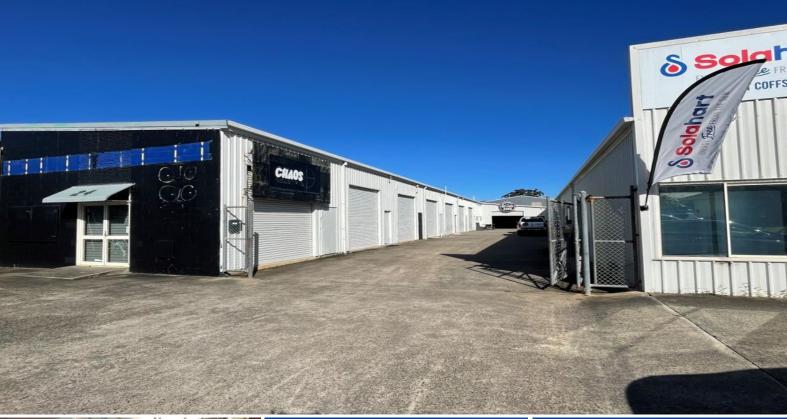

## 1/22-24 Marcia Street, Coffs Harbour NSW 2450

## Just what you have been looking for

Unit 1 provides great street font signage opportunity, glazed frontage and multiple roller door access points - a good mixture of display/office space and warehouse areas.

Enjoying the exclusive rights to the pylon sign frame and two (2) parking bays immediately in front of the unit - This unit provides SO MANY great features for your business...

KEY FEATURES Include:-

- Approx. 155m2
- Glazed frontage
- Front showroom
- Rear warehouse with m