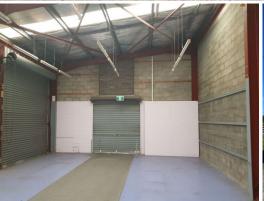

Enjoying the exclusive rights to the pylon sign frame and two (2) parking bays immediately in front of the unit - This unit provides SO MANY great features for your business...

KEY FEATURES Include:-

- Approx. 155m2
- Glazed frontage
- Front showroom
- Rear warehouse with m