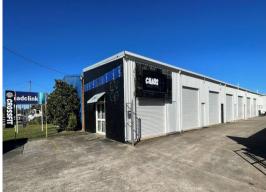

## Just what you have been looking for

Unit 1 provides great street font signage opportunity, glazed frontage and multiple roller door access points - a good mixture of display/office space and warehouse areas.

Enjoying the exclusive rights to the pylon sign frame and two (2) parking bays immediately in front of the unit - This unit provides SO MANY great features for your business...

KEY FEATURES Include:-

- Approx. 155m2
- Glazed frontage
- Front showroom
- Rear warehouse with m