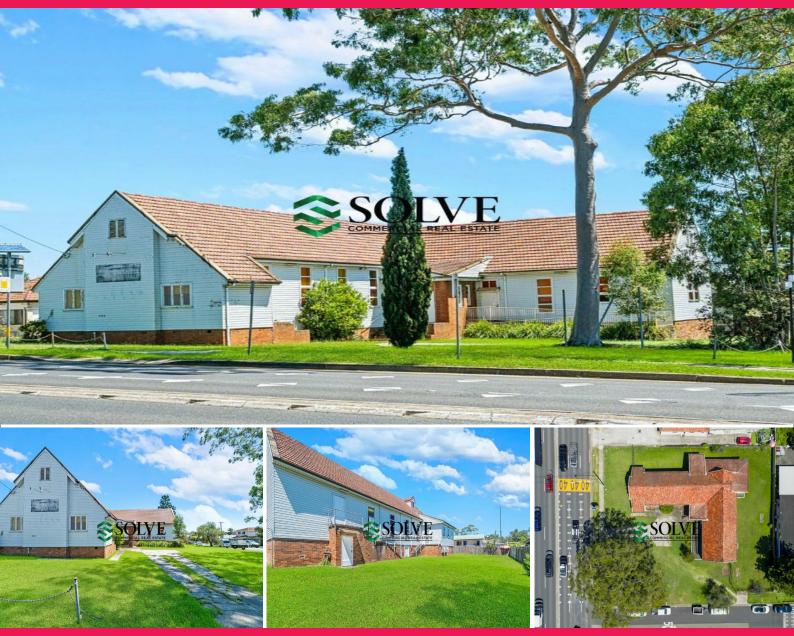

## 306 Woodville Road, Guildford NSW 2161

## SOLD!

Solve Commercial is pleased to offer 306 Woodville Road Guildford on behalf of Community of Christ Ltd.

Key highlights of the property include:

- Total site area 1,707 sqm (approx.)
- Situated on three (3) separate titles
- Great corner location with huge exposure
- Existing use for Place of Worship
- Building consists of church and church hall
- The hall is fitted with a commercial kitchen
- Ideal for religious groups & communities centres (STCA)